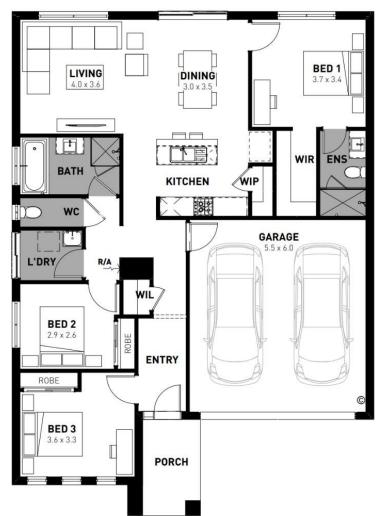

## Hunter 17

**≘**3 **⊖**2 **⊝**2

## Viewpoint Estate, Huntly - 369m<sup>2</sup>

## **Lot 757 Boldiston Crescent**

- Fixed site costs, estate and council requirements
- Exposed aggregate driveway
- Prescott façade included
- Quality floor coverings throughout
- Tiled kitchen splashback #
- Westinghouse stainless steel appliances
- Choice of matt black or chrome tapware
- Brick infills over windows
- Double glazed windows with Low E coating, window locks and weather
- Ducted heating to living areas and bedrooms
- 3.5kW Solar PV system
- Seven Star Energy Efficiency on all orientations
- Livable Housing Design Silver Level
- Whole of Home Rating
- Bushfire Attack Level upgrades
- 25-year structural guarantee
- 12-month service warranty