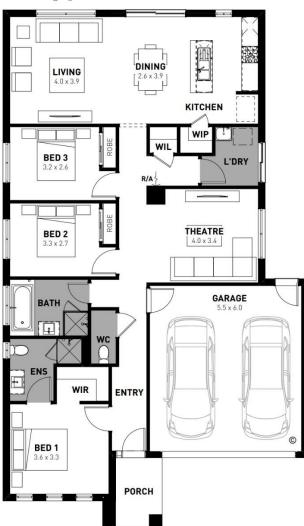

## Edison 19

## **Lot 839 Garrett Street**

- Fixed site costs, estate and council requirements
- Exposed aggregate driveway
- Prescott façade included
- Quality floor coverings throughout
- Tiled kitchen splashback
- Westinghouse stainless steel appliances
- Choice of matt black or chrome tapware
- Brick infills over windows
- Double glazed windows with Low E coating, window locks and weather
- Ducted heating to living areas and bedrooms
- 3.5kW Solar PV system
- Seven Star Energy Efficiency on all orientations
- Livable Housing Design Silver Level
- Whole of Home Rating
- Bushfire Attack Level upgrades
- 25-year structural guarantee
- 12-month service warranty