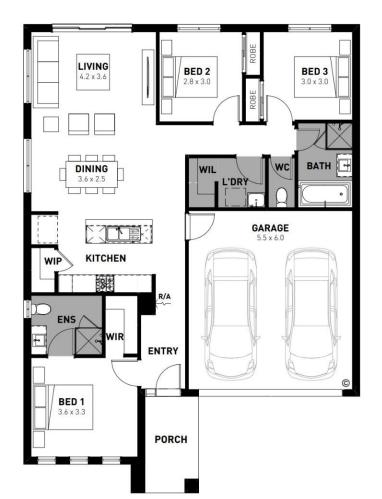

## Jasper 17

## **3 2 2 2**

## Lyra, Beveridge – 263m<sup>2</sup> Lot428 Crozier Road

- # 7 Star energy rating
- # Fixed site works
- # Exposed aggregate driveway
- # Hudson façade included
- # Brick infills over windows
- # Quality floor coverings throughout
- # Low E double glazed windows and sliding doors
- # 3.5kW solar PV system
- # Tiled kitchen splashback
- # Westinghouse stainless steel appliances
- # Choice of matt black or chrome tapware
- # Brick infills over windows
- # 25 year structural guarantee
- # 12 month service warranty