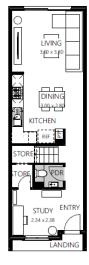

# Octave 13

₽ 1.5 .1







Ground Floor

First Floor

### Homebuyers Centre

## Fixed price package \$515,900\*

#### Minta Estate, Berwick Lot 1926 Tomatina Way—104m2

- Complete turnkey inclusions
- 100% fixed site costs and pricing
- Heating and cooling included
- Quality floor coverings throughout
- Westinghouse stainless steel appliances
- 20mm crystalline silica-free benchtops
- Smart control garage door with camera and app security
- Front and rear landscaping
- Exposed aggregate driveway
- Recycled water connection
- Opticomm connection
- 25 year structural guarantee
- 12 month service warranty

### 131 751 info@homebuyers.com.au

All plans are protected by copyright and are owned by ABN Group (Vic) Pty Ltd. The building practitioner is ABN Group (Vic) Pty Ltd trading as Homebuyers Centre, registration n