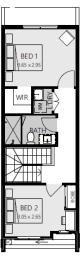

# Octave 13

₽ 1.5 .1







Ground Floor

First Floor

### Homebuyers Centre

## Fixed price package \$515,900\*

#### Minta Estate, Berwick Lot 1926 Tomatina Way—104m2

- Complete turnkey inclusions
- 100% fixed site costs and pricing
- Heating and cooling included
- Quality floor coverings throughout
- Westinghouse stainless steel appliances
- 20mm crystalline silica-free benchtops
- Smart control garage door with camera and app security
- Front and rear landscaping
- Exposed aggregate driveway
- Recycled water connection
- Opticomm connection
- 25 year structural guarantee
- 12 month service warranty

### 131 751 info@homebuyers.com.au

All plans are protected by copyright and are owned by ABN Group (Vic) Pty Ltd. The building practitioner is ABN Group (Vic) Pty Ltd trading as Homebuyers Centre, registration num