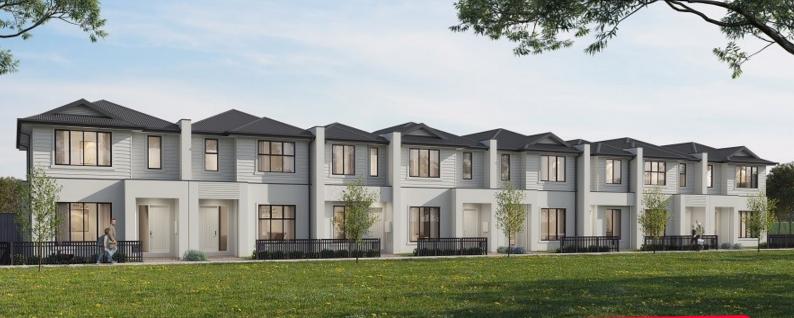

## Fixed price package \$515,900\*

#### Minta Estate, Berwick Lot 1926 Tomatina Way—104m2

- Complete turnkey inclusions
- 100% fixed site costs and pricing
- Heating and cooling included
- Quality floor coverings throughout
- Westinghouse stainless steel appliances
- 20mm crystalline silica-free benchtops
- Smart control garage door with camera and app security
- Front and rear landscaping
- Exposed aggregate driveway
- Recycled water connection
- Opticomm connection
- 25 year structural guarantee
- 12 month service warranty