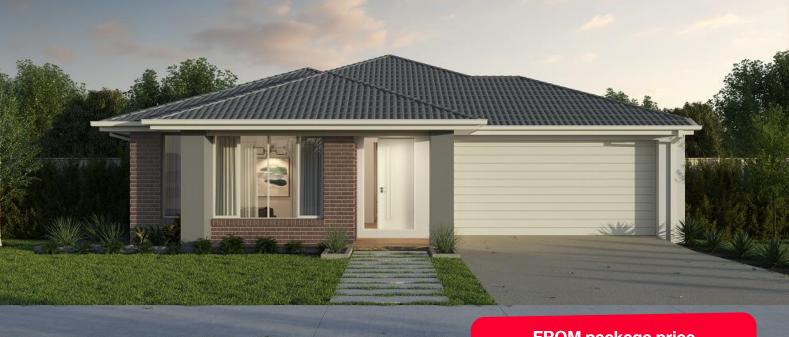

## Willow 25

**□**4 **□**2 **□**2

## FROM package price \$614,220\*

North Quarter, Newborough – 760m<sup>2</sup> Lot 14 Alcott Drive

- # Exposed aggregate driveway
- # Bromleigh façade included
- # Quality floor coverings throughout
- # Double glazed windows
- # 3.5kw solar PV system
- # Tiled kitchen splashback
- # Westinghouse stainless steel appliances
- # Choice of matt black or chrome tapware
- # Brick infills over windows
- # 25 year structural guarantee
- # 12 month service warranty
- # 7 Star energy rating

\*Price based on home type and floor plan shown and on builder's preferred siting. Floor plan depicts a traditional facade, modern facade shown and included in price. Image used is an artist impression for illustrative purposes only and may show decorative items not included in the price shown including path, fencing, landscaping, coach lights and furnishings. "From" pricing means that, subject to the terms of this disclaimer and any owner requested changes, the price advertised will be subject to change once fixed site costs and developer guidelines are confirmed. The price is based on an estimate and final pricing may vary if actual site conditions differ to those shown in these developer supplied documents Block and building dimensions may vary from the illustration and the details shown. For more information on the pricing and specification of this home please contact a New Homes Consultant. ABN Group Victoria has permission of the owner of the land to advertise the land as part of the price specified. The price does not include transfer duty, settlement costs, community infrastructure levies imposed or any other fees or disbursements associated with the settlement of the land. Jul-24