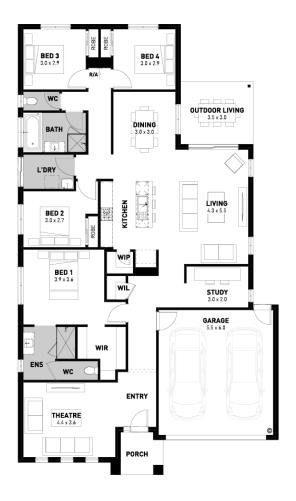

## Willow 25

**□**4 **□**2 **□**2

\*Price based on home type and floor plan shown and on builder's preferred siting. Floor plan depicts a traditional facade, modern facade shown and included in price. Image used is an artist impression for illustrative purposes only and may show decorative items not included in the price shown including path, fencing, landscaping, coach lights and furnishings. "From" pricing means that, subject to the terms of this disclaimer and any owner requested changes, the price advertised will be subject to change once fixed site costs and developer guidelines are confirmed. The price is based on an estimate and final pricing may vary if actual site conditions differ to those shown in these developer supplied documents Block and building dimensions may vary from the illustration and the details shown. For more information on the pricing and specification of this home please contact a New Homes Consultant. ABN Group Victoria has permission of the owner of the land to advertise the land as part of the price specified. The price does not include transfer duty, settlement costs, community infrastructure levies imposed or any other fees or disbursements associated with the settlement of the land. Jul-24