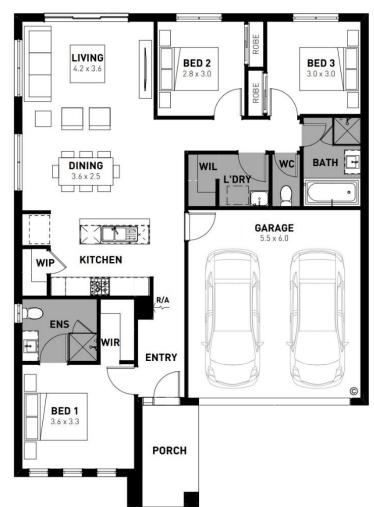

### Jasper 17

#### Exford Waters, Weir Views - 263m<sup>2</sup>

#### **Lot 5067 Acheron Street**

- 7 Star energy rating
- Exposed aggregate driveway
- Elmer façade included
- Quality floor coverings throughout
- Low E double glazed windows and sliding doors
- 3.5kW solar PV system
- Tiled kitchen splashback
- Westinghouse stainless steel appliances
- Choice of matt black or chrome tapware
- Brick infills over windows
- 25 year structural guarantee
- 12 month service warranty
- 20mm Stone to Kitchen and both bathrooms
- Overhead Cupboards to Kitchen
- 900mm Appliances
- Front Landscaping
- **Evaporative Cooling**
- Blinds and Flyscreens
- Niches to Both Showers