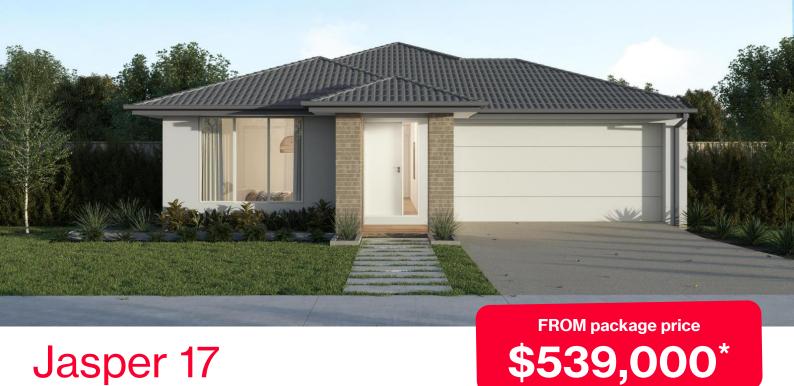

### Jasper 17

#### Exford Waters, Weir Views - 263m<sup>2</sup>

#### **Lot 5067 Acheron Street**

- 7 Star energy rating
- Exposed aggregate driveway
- Elmer façade included
- Quality floor coverings throughout
- Low E double glazed windows and sliding doors
- 3.5kW solar PV system
- Tiled kitchen splashback
- Westinghouse stainless steel appliances
- Choice of matt black or chrome tapware
- Brick infills over windows
- 25 year structural guarantee
- 12 month service warranty
- 20mm Stone to Kitchen and both bathrooms
- Overhead Cupboards to Kitchen
- 900mm Appliances
- Front Landscaping
- **Evaporative Cooling**
- Blinds and Flyscreens
- Niches to Both Showers