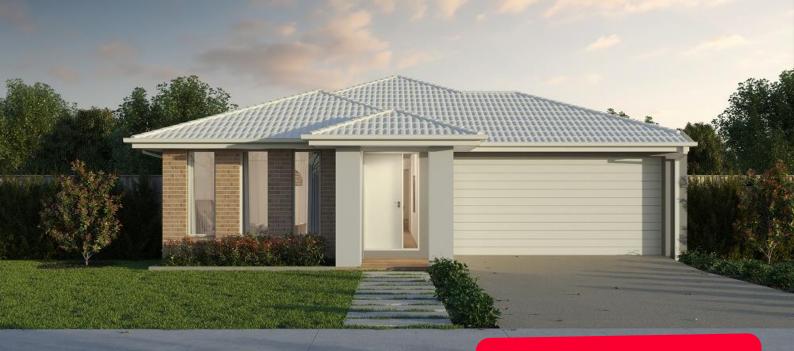

## Abode 20

**■**4 **─**2 **□**2

#### Warragul Crownlea Estate, Warragul – 442m<sup>2</sup> Lot 313 Snows Hill Avenue

- # Hudson façade included
- # Quality floor coverings throughout
- # Choice of Industrial or Coastal colour scheme
- # Double glazed windows
- # 3.5kw solar PV system
- # Tiled kitchen splashback
- # Westinghouse stainless steel appliances
- # Choice of matt black or chrome tapware
- # Brick infills over windows
- # 25 year structural guarantee
- # 12 month service warranty
- # 7 Star energy rating