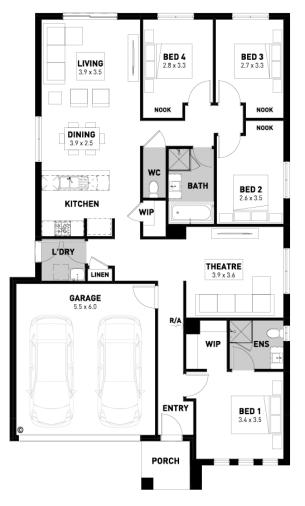

## Abode 20

**■**4 **─**2 **□**2

#### Warragul Crownlea Estate, Warragul – 442m<sup>2</sup> Lot 313 Snows Hill Avenue

- # Hudson façade included
- # Quality floor coverings throughout
- # Choice of Industrial or Coastal colour scheme
- # Double glazed windows
- # 3.5kw solar PV system
- # Tiled kitchen splashback
- # Westinghouse stainless steel appliances
- # Choice of matt black or chrome tapware
- # Brick infills over windows
- # 25 year structural guarantee
- # 12 month service warranty
- # 7 Star energy rating