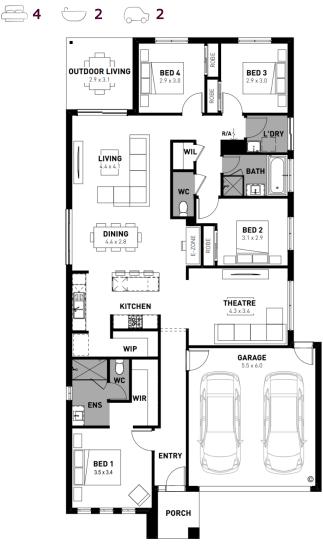

Fixed price package \$730,400\*

**Evergreen, Clyde – 350m<sup>2</sup>** Lot 1032 Eildon Avenue

- # 7 Star energy rating
- # Fixed site works
- # Exposed aggregate driveway
- # Celine façade included
- # Brick infills over windows
- # Quality floor coverings throughout
- # Low E double glazed windows and sliding doors
- # 3.5kW solar PV system
- # Tiled kitchen splashback
- # Westinghouse stainless steel appliances
- # Choice of matt black or chrome tapware
- # NBN fibre optic pack
- # Recycled water connection
- # 2550mm ceiling height
- # Bushfire provision upgrades
- # 25 year structural guarantee
- # 12 month service warranty
- # Exclusive offer Kitchen upgrade pack