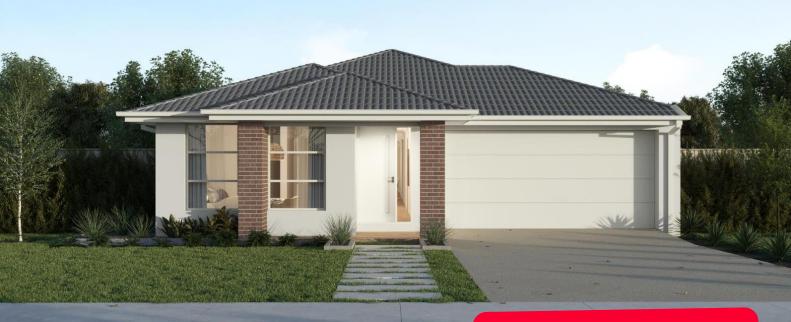

Fixed price package \$730,400\*

**Evergreen, Clyde – 350m<sup>2</sup>** Lot 1032 Eildon Avenue

- # 7 Star energy rating
- # Fixed site works
- # Exposed aggregate driveway
- # Celine façade included
- # Brick infills over windows
- # Quality floor coverings throughout
- # Low E double glazed windows and sliding doors
- # 3.5kW solar PV system
- # Tiled kitchen splashback
- # Westinghouse stainless steel appliances
- # Choice of matt black or chrome tapware
- # NBN fibre optic pack
- # Recycled water connection
- # 2550mm ceiling height
- # Bushfire provision upgrades
- # 25 year structural guarantee
- # 12 month service warranty
- # Exclusive offer Kitchen upgrade pack