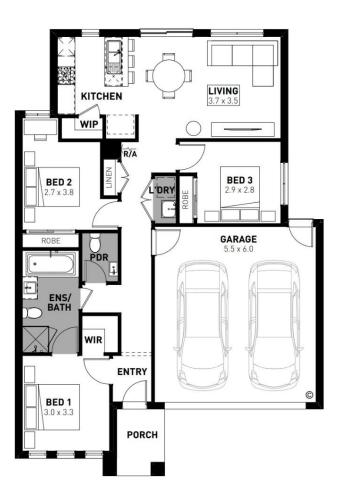

## Levi 14

## Wattle Park, Tarneit - 263m<sup>2</sup>

## Lot 135 Turkey Road

- 7 Star energy rating
- Fixed site works
- Exposed aggregate driveway
- Modern façade included
- Brick infills over windows
- Quality floor coverings throughout
- Low E double glazed windows and sliding doors
- 3.5kW solar PV system
- Tiled kitchen splashback
- Westinghouse stainless steel appliances
- Choice of matt black or chrome tapware
- Brick infills over windows
- 25 year structural guarantee #
- 12 month service warranty #
- Recycled water connection
- 2550mm ceiling height to ground floor
- Bushfire provision upgrades
- NBN fibre optic pack