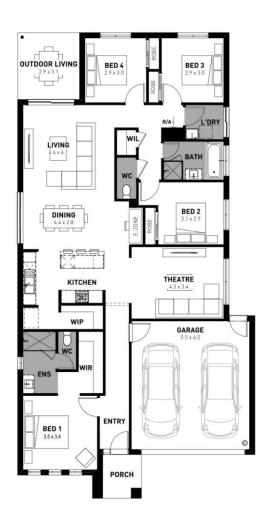

# Harvey 23

#### Minta Estate, Berwick - 350m<sup>2</sup>

#### **Lot 1932 Tomatina Way**

- 7 Star energy rating
- Fixed site works
- Exposed aggregate driveway
- Hudson façade included
- Brick infills over windows
- Quality floor coverings throughout
- Low E double glazed windows and sliding doors
- 3.5kW solar PV system
- Tiled kitchen splashback
- Westinghouse stainless steel appliances
- Choice of matt black or chrome tapware
- Brick infills over windows
- Opticomm fibre optic system
- Recycled water connection
- 2550mm ceiling height to ground floor
- 25 year structural guarantee
- 12 month service warranty