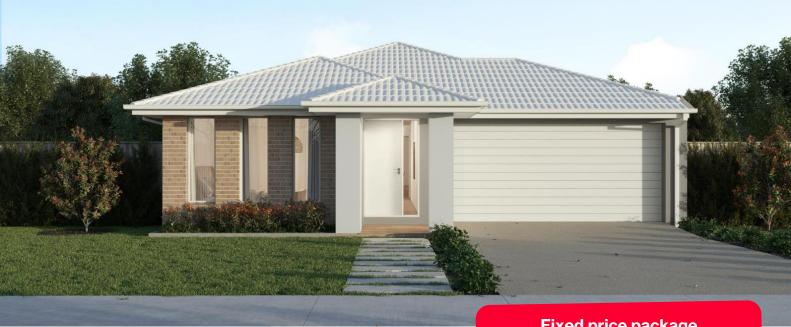

# Harvey 23

#### Minta Estate, Berwick - 350m<sup>2</sup>

#### **Lot 1932 Tomatina Way**

- 7 Star energy rating
- Fixed site works
- Exposed aggregate driveway
- Hudson façade included
- Brick infills over windows
- Quality floor coverings throughout
- Low E double glazed windows and sliding doors
- 3.5kW solar PV system
- Tiled kitchen splashback
- Westinghouse stainless steel appliances
- Choice of matt black or chrome tapware
- Brick infills over windows
- Opticomm fibre optic system
- Recycled water connection
- 2550mm ceiling height to ground floor
- 25 year structural guarantee
- 12 month service warranty

Price based on home type and floor plan shown and on builder's preferred siting. Floor plan depicts a traditional facade, modern facade shown and included in price. Image used is an artist impression for illustrative purposes only and may show decorative items not included in the price shown including path, fencing, landscaping, coach lights and furnishings. Fixed pricing means that, subject to the terms of this disclaimer and any owner requested changes, the price advertised will be the price contained in the building contract entered into and this price will not change other than in accordance with the building contract. The price is based on developer supplied engineering plans and plans of subdivision and final pricing may vary fir actual site conditions differ to those shown in these developer supplied documents Block and building dimensions may vary from the illustration and the details shown. For more information on the pricing and specification of this home please contact a New Homes Consultant. ABN Group Victoria has permission of the owner of leand to advertise the land as part of the price specified. The price does not include transfer duty, settlement costs, community infrastructure levies imposed or any other fees or disbursements associated with the settlement of the land. Oct-24.