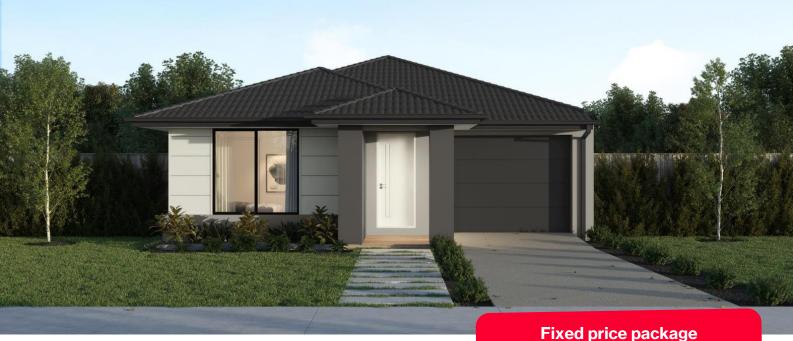

## Cooper 14

**\$581,800**\*

## Verve, Clyde North - 246m<sup>2</sup>

## Lot 326 Damiana Avenue

- 7 Star energy rating
- Fixed site works
- Exposed aggregate driveway
- Soul façade included
- Brick infills over windows
- Quality floor coverings throughout
- Low E double glazed windows and sliding doors
- 3.5kW solar PV system
- Tiled kitchen splashback
- Westinghouse stainless steel appliances
- Choice of matt black or chrome tapware
- Brick infills over windows
- NBN fibre optic pack
- Recycled water connection
- 2550mm ceiling height to ground floor
- 25 year structural guarantee
- 12 month service warranty
- Exclusive offer Kitchen upgrade pack

Price based on home type and floor plan shown and on builder's preferred siting. Floor plan depicts a traditional facade, modern facade shown and included in price. Image used is an artist impression for illustrative purposes only and may show decorative items not included in the price shown including path, fencing, landscaping, coach lights and furnishings. Fixed pricing means that, subject to the terms of this disclaimer and any owner requested changes, the price advertised will be the price contained in the building contract entered into and this price will not change other than in accordance with the building contract. The price is based on developer supplied engineering plans and plans of subdivision and final pricing may vary fir actual site conditions differ to those shown in these developer supplied documents Block and building dimensions may vary from the illustration and the details shown. For more information on the pricing and specification of this home please contact a New Homes Consultant. ABN Group Victoria has permission of the owner of leand to advertise the land as part of the price specified. The price does not include transfer duty, settlement costs, community infrastructure levies imposed or any other fees or disbursements associated with the settlement of the land. Oct-24.