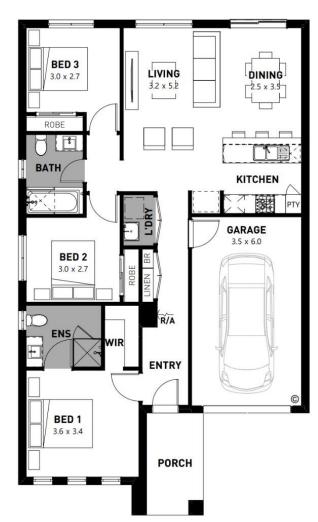

## Verve, Clyde North - 246m<sup>2</sup>

## Lot 326 Damiana Avenue

- 7 Star energy rating
- Fixed site works
- Exposed aggregate driveway
- Soul façade included
- Brick infills over windows
- Quality floor coverings throughout
- Low E double glazed windows and sliding doors
- 3.5kW solar PV system
- Tiled kitchen splashback
- Westinghouse stainless steel appliances
- Choice of matt black or chrome tapware
- Brick infills over windows
- NBN fibre optic pack
- Recycled water connection
- 2550mm ceiling height to ground floor
- 25 year structural guarantee
- 12 month service warranty
- Exclusive offer Kitchen upgrade pack

Price based on home type and floor plan shown and on builder's preferred siting. Floor plan depicts a traditional facade, modern facade shown and included in price. Image used is an artist impression for illustrative purposes only and may show decorative items not included in the price shown including path, fencing, landscaping, coach lights and furnishings. Fixed pricing means that, subject to the terms of this disclaimer and any owner requested changes, the price advertised will be the price contained in the building contract entered into and this price will not change other than in accordance with the building contract. The price is based on developer supplied engineering plans and plans of subdivision and final pricing may vary fir actual site conditions differ to those shown in these developer supplied documents Block and building dimensions may vary from the illustration and the details shown. For more information on the pricing and specification of this home please contact a New Homes Consultant. ABN Group Victoria has permission of the owner of leand to advertise the land as part of the price specified. The price does not include transfer duty, settlement costs, community infrastructure levies imposed or any other fees or disbursements associated with the settlement of the land. Oct-24.