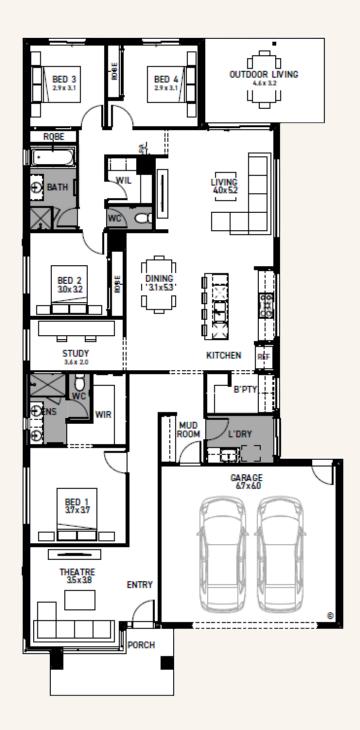

## Homebuyers Centre

The Lismore has been designed in order to fully maximise the amount of natural light shining into your home, whilst taking advantage of the large kitchen and open plan living and dining area.

Featuring a large master bedroom suite at the front of the home, including a generous-sized ensuite and walk-in robe, and the addition of a front theatre room in the home. The Lismore will be everything you need to elevate your family living to great heights.

## Luxury Inclusions in this Display Home:

- Theatre at front of home with timber flooring.
- Built in bench seat in Mudroom
- Butler's Pantry
- Study off the main living / dining area
- Ensuite double vanity
- Upgraded carpet