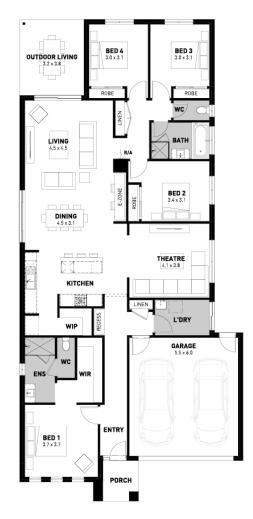

## Harvey 26

## Phoenix Park Estate, Glengarry – 720m<sup>2</sup> Lot 42 Castleknock Drive

- # Exposed aggregate driveway
- # Bromleigh façade included
- # Quality floor coverings throughout
- # Double glazed windows
- # 3.5kw solar PV system
- # Tiled kitchen splashback
- # Westinghouse stainless steel appliances
- # Choice of matt black or chrome tapware
- # Brick infills over windows
- # 25 year structural guarantee
- # 12 month service warranty
- # 7 Star energy rating

\*Price based on home type and floor plan shown and on builder's preferred siting. Floor plan depicts a traditional facade, modern facade shown and included in price. Image used is an artist impression for illustrative purposes only and may show decorative items not included in the price shown including path, fencing, landscaping, coach lights and furnishings. "From" pricing means that, subject to the terms of this disclaimer and any owner requested changes, the price advertised will be subject to change once fixed site costs and developer guidelines are confirmed. The price is based on an estimate and final pricing may vary if actual site conditions differ to those shown in these developer supplied documents Block and building dimensions may vary from the illustration and the details shown. For more information on the pricing and specification of this home please contact a New Homes Consultant. ABN Group Victoria has permission of the owner of the land to advertise the land as part of the price specified. The price does not include transfer duty, settlement costs, community infrastructure levies imposed or any other fees or disbursements associated with the settlement of the land. Oct-24