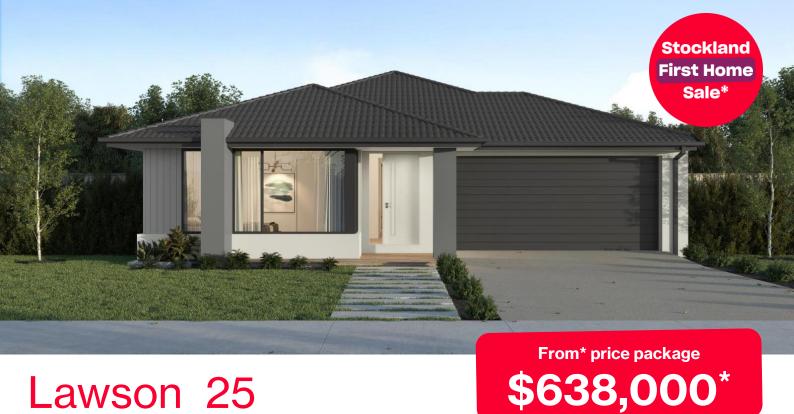

## Lawson 25

## Banksia Estate - 392m<sup>2</sup>

## **Lot 439 Sundews Crescent**

- 7 Star energy rating
- Exposed aggregate driveway
- Modern façade included
- Brick infills over windows
- Quality floor coverings throughout
- Low E double glazed windows and sliding doors
- 3.5kW solar PV system
- Tiled kitchen splashback
- Westinghouse stainless steel appliances
- Choice of matt black or chrome tapware
- Brick infills over windows
- 25 year structural guarantee
- 12 month service warranty
- Recycled water connection
- 2550mm ceiling height to ground floor
- Bushfire provision upgrades
- NBN fibre optic pack