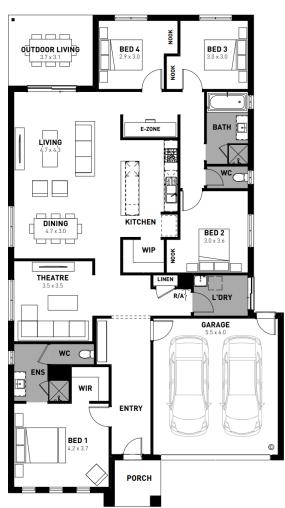

## Lawson 25

## Banksia Estate - 392m<sup>2</sup>

## **Lot 439 Sundews Crescent**

- 7 Star energy rating
- Exposed aggregate driveway
- Modern façade included
- Brick infills over windows
- Quality floor coverings throughout
- Low E double glazed windows and sliding doors
- 3.5kW solar PV system
- Tiled kitchen splashback
- Westinghouse stainless steel appliances
- Choice of matt black or chrome tapware
- Brick infills over windows
- 25 year structural guarantee
- 12 month service warranty
- Recycled water connection
- 2550mm ceiling height to ground floor
- Bushfire provision upgrades
- NBN fibre optic pack