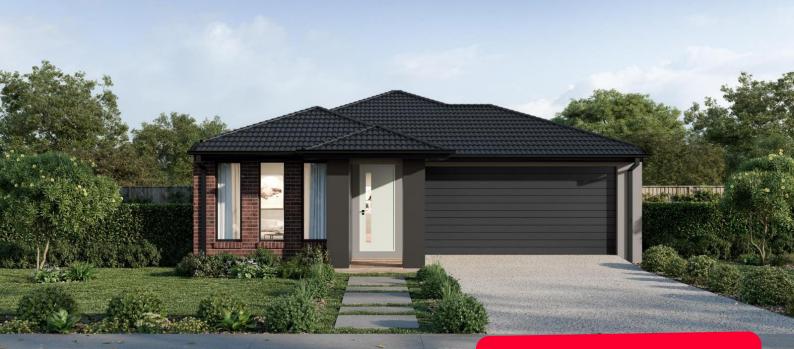

# FROM package price \$568,650\*

### Drouin Fields Estate, Drouin – 374m<sup>2</sup> Lot 246 Hillcrest Road

- # Exposed aggregate driveway
- # Hudson façade included
- # Quality floor coverings throughout
- # Double glazed windows
- # 3.5kw solar PV system
- # Tiled kitchen splashback
- # Westinghouse stainless steel appliances
- # Choice of matt black or chrome tapware
- # Brick infills over windows
- # 25 year structural guarantee
- # 12 month service warranty
- # 7 Star energy rating

\*Price based on home type and floor plan shown and on builder's preferred siting. Floor plan depicts a traditional facade, modern facade shown and included in price. Image used is an artist impression for illustrative purposes only and may show decorative items not included in the price shown including path, fencing, landscaping, coach lights and furnishings. "From" pricing means that, subject to the terms of this disclaimer and any owner requested changes, the price advertised will be subject to change once fixed site costs and developer guidelines are confirmed. The price is based on an estimate and final pricing may vary if actual site conditions differ to those shown in these developer supplied documents Block and building dimensions may vary from the illustration and the details shown. For more information on the pricing and specification of this home please contact a New Homes Consultant. ABN Group Victoria has permission of the owner of the land to advertise the land as part of the price specified. The price does not include transfer duty, settlement costs, community infrastructure levies imposed or any other fees or disbursements associated with the settlement of the land. Sep-24