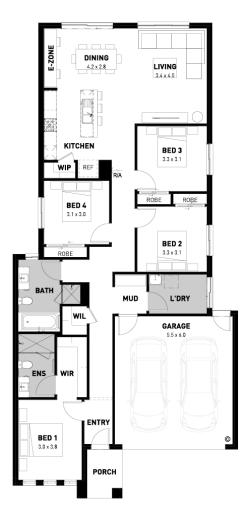

## Levi 20

### Drouin Fields Estate, Drouin – 374m<sup>2</sup> Lot 246 Hillcrest Road

- # Exposed aggregate driveway
- # Hudson façade included
- # Quality floor coverings throughout
- # Double glazed windows
- # 3.5kw solar PV system
- # Tiled kitchen splashback
- # Westinghouse stainless steel appliances
- # Choice of matt black or chrome tapware
- # Brick infills over windows
- # 25 year structural guarantee
- # 12 month service warranty
- # 7 Star energy rating

\*Price based on home type and floor plan shown and on builder's preferred siting. Floor plan depicts a traditional facade, modern facade shown and included in price. Image used is an artist impression for illustrative purposes only and may show decorative items not included in the price shown including path, fencing, landscaping, coach lights and furnishings. "From" pricing means that, subject to the terms of this disclaimer and any owner requested changes, the price advertised will be subject to change once fixed site costs and developer guidelines are confirmed. The price is based on an estimate and final pricing may vary if actual site conditions differ to those shown in these developer supplied documents Block and building dimensions may vary from the illustration and the details shown. For more information on the pricing and specification of this home please contact a New Homes Consultant. ABN Group Victoria has permission of the owner of the land to advertise the land as part of the price specified. The price does not include transfer duty, settlement costs, community infrastructure levies imposed or any other fees or disbursements associated with the settlement of the land. Sep-24