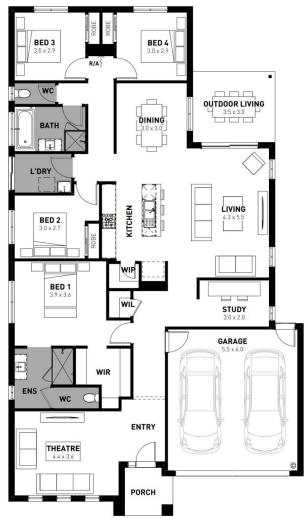

## **Lot 1 Fleur Street**

- Titled block
- Fixed site costs, estate and council requirements
- Exposed aggregate driveway
- Ainsworth façade included
- Quality floor coverings throughout
- Tiled kitchen splashback
- # Westinghouse stainless steel appliances
- Choice of matt black or chrome tapware
- Brick infills over windows
- Double glazed windows with Low E coating, window locks and weather seals
- Ducted heating to living areas and bedrooms
- 3.5kW Solar PV system
- Seven Star Energy Efficiency on all orientations
- Livable Housing Design Silver Level
- # Whole of Home Rating
- Bushfire Attack Level upgrades
- Recycled water connection
- 25-year structural guarantee
- 12-month service warranty