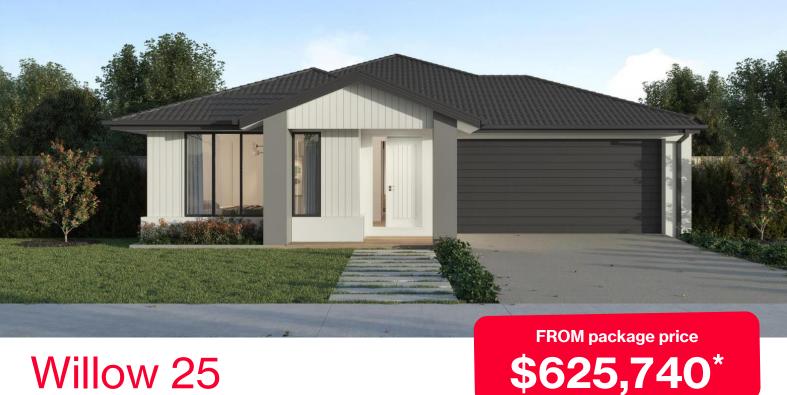

## Willow 25

## Fleur Corner Estate, Jackass Flat – 564m<sup>2</sup>

## **Lot 1 Fleur Street**

- Titled block
- Fixed site costs, estate and council requirements
- Exposed aggregate driveway
- Ainsworth façade included
- Quality floor coverings throughout
- Tiled kitchen splashback
- # Westinghouse stainless steel appliances
- Choice of matt black or chrome tapware
- Brick infills over windows
- Double glazed windows with Low E coating, window locks and weather seals
- Ducted heating to living areas and bedrooms
- 3.5kW Solar PV system
- Seven Star Energy Efficiency on all orientations
- Livable Housing Design Silver Level
- # Whole of Home Rating
- Bushfire Attack Level upgrades
- Recycled water connection
- 25-year structural guarantee
- 12-month service warranty

"Price based on home type and floor plan shown and on builder's preferred siting. Floor plan depicts a traditional facade, modern facade shown and included in price. Image used is an artist impression for illustrative purposes only and may show decorative items not included in the price shown including path, fencing, landscaping, coach lights and furnishings. "From" pricing means that, subject to the terms of this disclaimer and any owner requested changes, the price advertised will be subject to change once fixed site costs and developer guidelines are confirmed. The price is based on an estimate and final pricing may vary if actual site conditions differ to those shown in these developer supplied documents Block and building dimensions may vary from the illustration and the details shown. For more information on the pricing and specification of this home please contact a New Homes Consultant. ABN Group Victoria has permission of the owner of the land to advertise the land as part of the price specified. The price does not include transfer duty, settlement costs, community infrastructure levies imposed or any other fees or disbursements associated with the settlement of the land. Oct-24