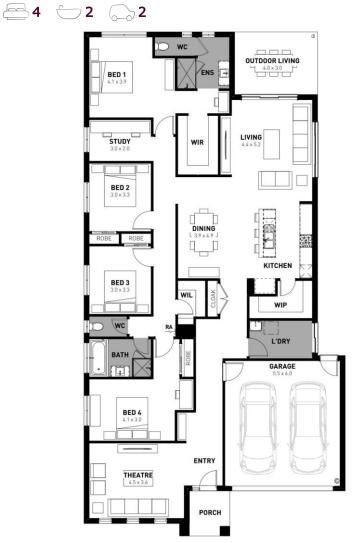

## Winton 29

### Monsants Estate, Maiden Gully – 1,500m<sup>2</sup> Lot 10 Solera Court

- # Fixed site costs, estate and council requirements
- # Exposed aggregate driveway
- # Elle façade included
- # Quality floor coverings throughout
- # Tiled kitchen splashback
- # Westinghouse stainless steel appliances, including electric induction cooktop
- # Choice of matt black or chrome tapware
- # Brick infills over windows
- # Double glazed windows with Low E coating, window locks and weather seals
- # Ducted heating to living areas and bedrooms
- # 3.5kW Solar PV system
- # Seven Star Energy Efficiency
- # Livable Housing Design Silver Level
- # Whole of Home Rating
- # Bushfire Attack Level upgrades
- # 25-year structural guarantee
- # 12-month service warranty