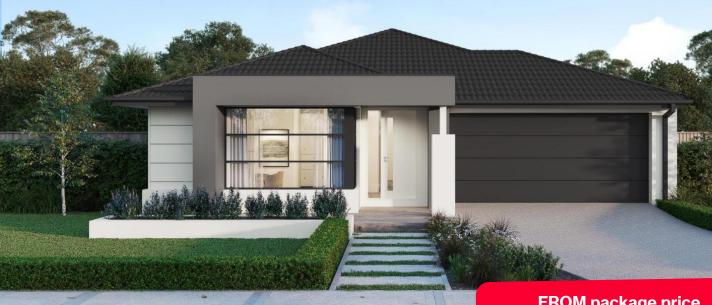

## Winton 29

# FROM package price \$903,860\*

### Monsants Estate, Maiden Gully – 1,500m<sup>2</sup> Lot 10 Solera Court

- # Fixed site costs, estate and council requirements
- # Exposed aggregate driveway
- # Elle façade included
- # Quality floor coverings throughout
- # Tiled kitchen splashback
- # Westinghouse stainless steel appliances, including electric induction cooktop
- # Choice of matt black or chrome tapware
- # Brick infills over windows
- # Double glazed windows with Low E coating, window locks and weather seals
- # Ducted heating to living areas and bedrooms
- # 3.5kW Solar PV system
- # Seven Star Energy Efficiency
- # Livable Housing Design Silver Level
- # Whole of Home Rating
- # Bushfire Attack Level upgrades
- # 25-year structural guarantee
- # 12-month service warranty