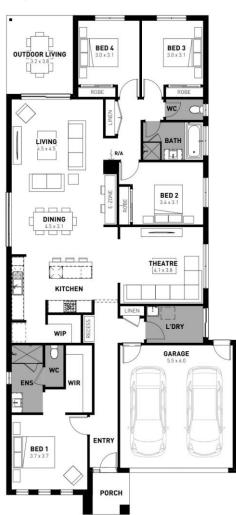

## Lot 20 Wedgetail Rise

- Titled block
- Fixed site costs, estate and council requirements
- Exposed aggregate driveway
- Sidney façade included
- Quality floor coverings throughout
- Tiled kitchen splashback
- Westinghouse stainless steel appliances, including electric induction cooktop
- Choice of matt black or chrome tapware
- Brick infills over windows
- Double glazed windows with Low E coating. window locks and weather seals
- Ducted heating to living areas and bedrooms
- 3.5kW Solar PV system
- Seven Star Energy Efficiency on all orientations
- Livable Housing Design Silver Level
- Whole of Home Rating
- 25-year structural guarantee
- 12-month service warranty