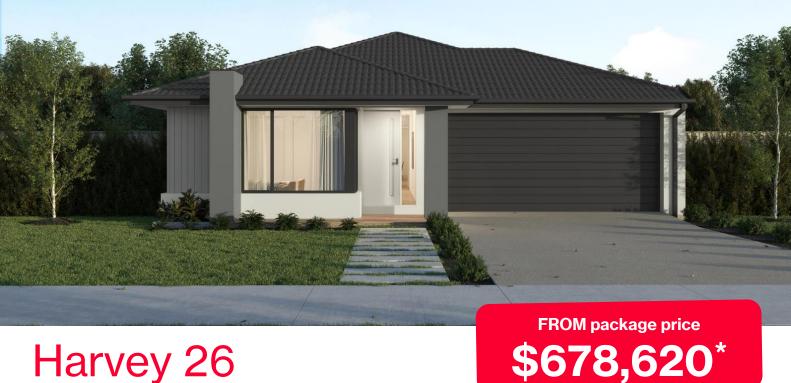

## Harvey 26

## Emu Rise Estate, Strathfieldsaye - 646m<sup>2</sup>

## Lot 20 Wedgetail Rise

- Titled block
- Fixed site costs, estate and council requirements
- Exposed aggregate driveway
- Sidney façade included
- Quality floor coverings throughout
- Tiled kitchen splashback
- Westinghouse stainless steel appliances, including electric induction cooktop
- Choice of matt black or chrome tapware
- Brick infills over windows
- Double glazed windows with Low E coating. window locks and weather seals
- Ducted heating to living areas and bedrooms
- 3.5kW Solar PV system
- Seven Star Energy Efficiency on all orientations
- Livable Housing Design Silver Level
- Whole of Home Rating
- 25-year structural guarantee
- 12-month service warranty