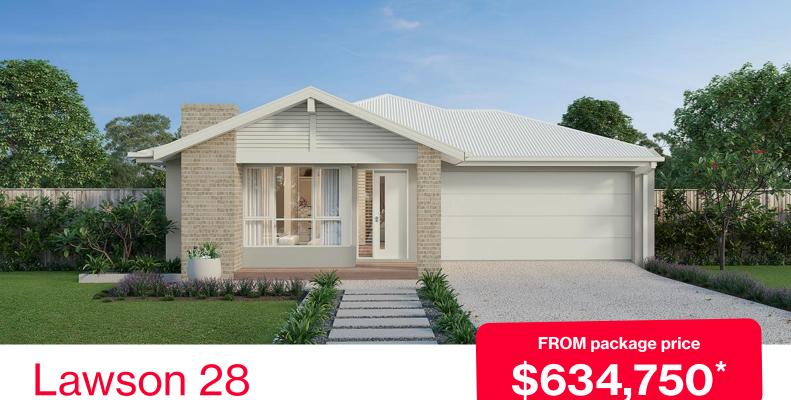

## Lawson 28

## Discover Marong Estate, Marong – 647m<sup>2</sup>

## Lot 224 Hills Road

- Titled block
- Exposed aggregate driveway
- Emerson façade included
- Quality floor coverings throughout
- Tiled kitchen splashback
- Westinghouse stainless steel appliances, including electric induction cooktop
- Choice of matt black or chrome tapware
- Brick infills over windows
- Double glazed windows with Low E coating, window locks and weather seals
- Ducted heating to living areas and bedrooms
- 3.5kW Solar PV system
- Seven Star Energy Efficiency
- Livable Housing Design Silver Level
- Whole of Home Rating
- Bushfire Attack Level upgrades
- 25-year structural guarantee
- 12-month service warranty