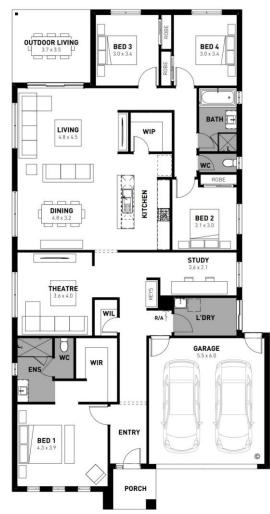

## Lot 224 Hills Road

- Titled block
- Exposed aggregate driveway
- Emerson façade included
- Quality floor coverings throughout
- Tiled kitchen splashback
- Westinghouse stainless steel appliances, including electric induction cooktop
- Choice of matt black or chrome tapware
- Brick infills over windows
- Double glazed windows with Low E coating, window locks and weather seals
- Ducted heating to living areas and bedrooms
- 3.5kW Solar PV system
- Seven Star Energy Efficiency
- Livable Housing Design Silver Level
- Whole of Home Rating
- Bushfire Attack Level upgrades
- 25-year structural guarantee
- 12-month service warranty