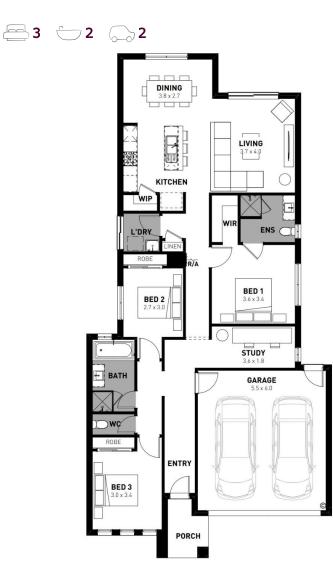

## Imagine Estate, Strathfieldsaye – 347m<sup>2</sup> Lot 3112 Terrapee Street

- # Fixed Site and Council Costs
- # Exposed aggregate driveway
- # Celine façade included
- # Quality floor coverings throughout
- # Tiled kitchen splashback
- # Westinghouse stainless steel appliances
- # Choice of matt black or chrome tapware
- # Brick infills over windows
- # Double glazed windows with Low E coating, window locks and weather seals
- # Ducted heating to living areas and bedrooms
- # 3.5kW Solar PV system
- # Seven Star Energy Efficiency on all orientations
- # Livable Housing Design Silver Level
- # Whole of Home Rating
- # Bushfire Attack Level upgrades
- # 25-year structural guarantee
- # 12-month service warranty