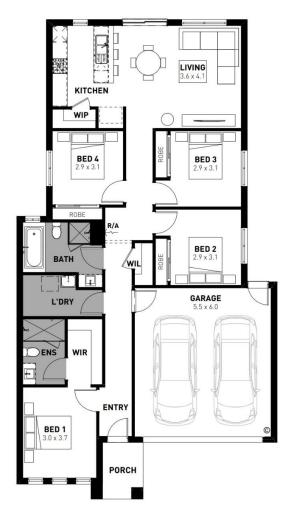

## Levi 18

"Price based on home type and floor plan shown and on builder's preferred siting. Price includes \$20,000 land rebate provided from developer, valid on land settled prior to August 31<sup>4</sup>, 2024. Floor plan depicts a traditional facade, modern facade shown and included in price. Image used is an artist impression for illustrative purposes only and may show decorative items not included in the price shown including path, fencing, landscaping, coach lights and furnishings. "From" pricing means that, subject to the terms of this disclaimer and any owner requested changes, the price advertised will be subject to change once fixed site costs and developer guidelines are confirmed. The price is based on an estimate and final pricing may vary if actual site conditions differ to those shown in these developer supplied documents Block and building dimensions may vary from the illustration and the details shown. For more information on the pricing and specification of this home please contact a New Homes Consultant. ABN Group Victoria has permission of the owner of the land to advertise the land as part of the price does not include transfer duty, settlement costs, community infrastructure levies imposed or any other fees or disbursements associated with the settlement of the land. Sep-24

## Provenance Estate, Huntly – 315m<sup>2</sup> Lot 824 Delawarr Parade

- # Fixed site costs, estate and council requirements
- # Exposed aggregate driveway
- # Elmer façade included
- # Quality floor coverings throughout
- # Tiled kitchen splashback
- # Westinghouse stainless steel appliances
- # Choice of matt black or chrome tapware
- # Brick infills over windows
- # Double glazed windows with Low E coating, window locks and weather seals
- # Ducted heating to living areas and bedrooms
- # 3.5kW Solar PV system
- # Seven Star Energy Efficiency on all orientations
- # Livable Housing Design Silver Level
- # Whole of Home Rating
- # Bushfire Attack Level upgrades
- # 25-year structural guarantee
- # 12-month service warranty