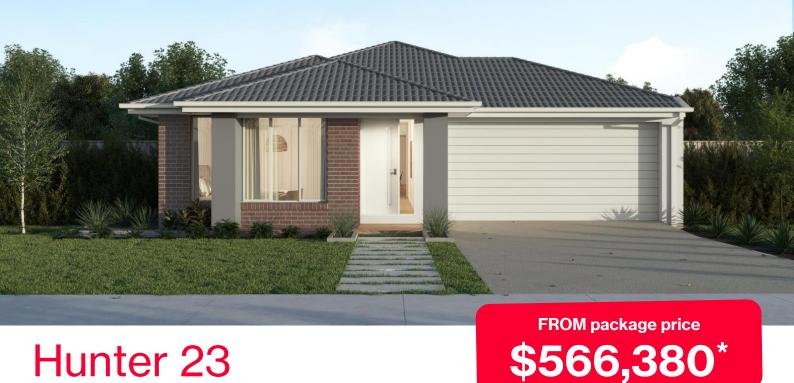

### Hunter 23

## Provenance Estate, Huntly - 448m<sup>2</sup>

### **Lot 841 Coffey Street**

- Fixed site costs, estate and council requirements
- Exposed aggregate driveway
- Bromleigh façade included
- Quality floor coverings throughout
- Tiled kitchen splashback
- Westinghouse stainless steel appliances
- Choice of matt black or chrome tapware
- Brick infills over windows
- Double glazed windows with Low E coating, window locks and weather
- Ducted heating to living areas and bedrooms
- 3.5kW Solar PV system
- Seven Star Energy Efficiency on all orientations
- Livable Housing Design Silver Level
- Whole of Home Rating
- Bushfire Attack Level upgrades
- 25-year structural guarantee
- 12-month service warranty