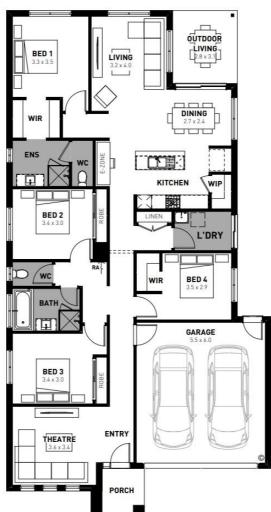

### Hunter 23

## Provenance Estate, Huntly - 448m<sup>2</sup>

### **Lot 841 Coffey Street**

- Fixed site costs, estate and council requirements
- Exposed aggregate driveway
- Bromleigh façade included
- Quality floor coverings throughout
- Tiled kitchen splashback
- Westinghouse stainless steel appliances
- Choice of matt black or chrome tapware
- Brick infills over windows
- Double glazed windows with Low E coating, window locks and weather
- Ducted heating to living areas and bedrooms
- 3.5kW Solar PV system
- Seven Star Energy Efficiency on all orientations
- Livable Housing Design Silver Level
- Whole of Home Rating
- Bushfire Attack Level upgrades
- 25-year structural guarantee
- 12-month service warranty