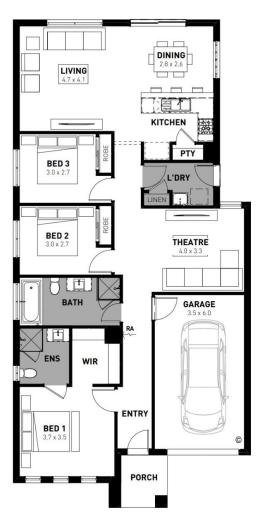

## Vogue 17

## Banksia, Armstrong Creek - 308m<sup>2</sup>

**\$512,100**\*

## **Lot 611 Melaleuca Street**

- 7 Star energy rating
- Fixed site works
- Exposed aggregate driveway
- Bromleigh façade included
- Brick infills over windows
- Quality floor coverings throughout
- Low E double glazed windows and sliding doors
- 3.5kW solar PV system
- Tiled kitchen splashback
- Westinghouse stainless steel appliances
- Choice of matt black or chrome tapware
- Brick infills over windows
- 25 year structural guarantee
- 12 month service warranty