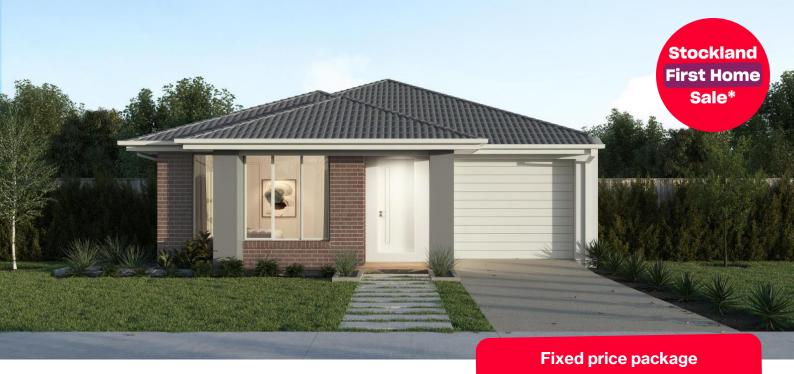

## Banksia, Armstrong Creek - 308m<sup>2</sup>

**\$512,100**\*

## **Lot 611 Melaleuca Street**

- 7 Star energy rating
- Fixed site works
- Exposed aggregate driveway
- Bromleigh façade included
- Brick infills over windows
- Quality floor coverings throughout
- Low E double glazed windows and sliding doors
- 3.5kW solar PV system
- Tiled kitchen splashback
- Westinghouse stainless steel appliances
- Choice of matt black or chrome tapware
- Brick infills over windows
- 25 year structural guarantee
- 12 month service warranty