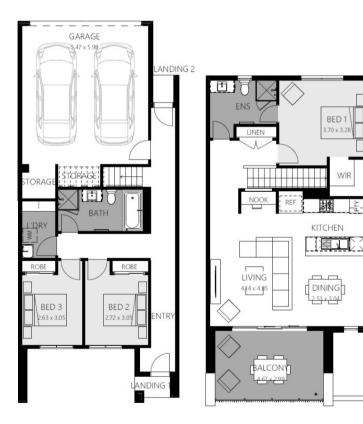

## Etto 21



## Mt. AtkinsonEstate, Truganina —133m2 30822 Tottori Road

- Complete turnkey inclusions
- 100% fixed site costs and pricing
- Heating and cooling included
- Quality floor coverings throughout
- Westinghouse stainless steel appliances
- Smart control garage door with camera and app security
- Front and rear landscaping
- Exposed aggregate driveway
- Opticomm connection
- 25 year structural guarantee
- 12 month service warranty

## **Ground floor**

First floor



## 131 751 info@homebuyers.com.au

All plans are protected by copyright and are owned by ABN Group (Vic) Pty Ltd. The building practitioner is ABN Group (Vic) Pty Ltd trading as Homebuyers Centre, registration number CDB-U 49215. Images and photographs are for illustrative purposes only and may depict fixtures, finishes, featur