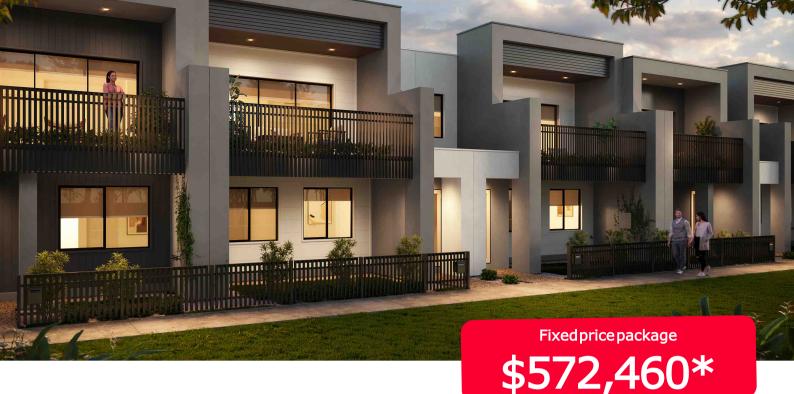

## Etto 21

## Mt. AtkinsonEstate, Truganina —133m2 30822 Tottori Road

- Complete turnkey inclusions
- 100% fixed site costs and pricing
- Heating and cooling included
- Quality floor coverings throughout
- Westinghouse stainless steel appliances
- Smart control garage door with camera and app security
- Front and rear landscaping
- Exposed aggregate driveway
- Opticomm connection
- 25 year structural guarantee
- 12 month service warranty