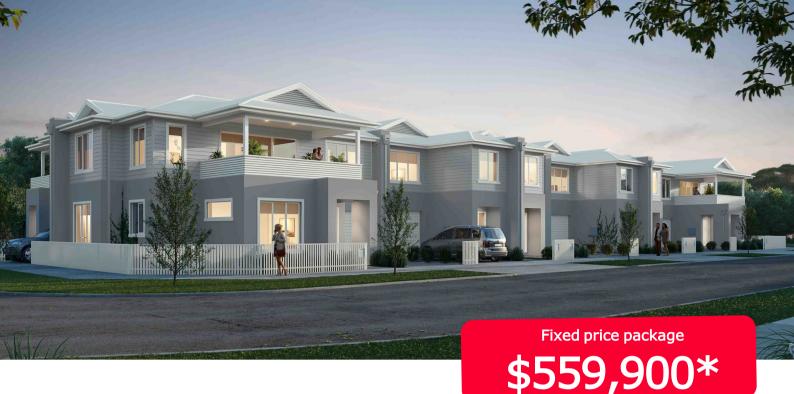

## 3335 Pinocchio Lane - 142m2

- Complete turnkey inclusions
- 100% fixed site costs and pricing
- Heating and cooling included
- Quality floor coverings throughout
- Stylish blinds and flyscreens
- Westinghouse stainless steel appliances
- 20mm crystalline silica-free benchtops
- Smart control garage door with camera and app security
- Front and rear landscaping
- Exposed aggregate driveway
- Recycled water connection
- Opticomm connection
- 25 year structural guarantee
- 12 month service warranty