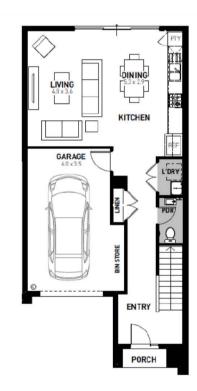

## **Unity Terrace 19**





BED 3 BED 2 STUDY

Ground floor

First floor

## Azure Estate, Office

## 3335 Pinocchio Lane - 142m2

- Complete turnkey inclusions
- 100% fixed site costs and pricing
- Heating and cooling included
- Quality floor coverings throughout
- Stylish blinds and flyscreens
- Westinghouse stainless steel appliances
- 20mm crystalline silica-free benchtops
- Smart control garage door with camera and app security
- Front and rear landscaping
- Exposed aggregate driveway
- Recycled water connection
- Opticomm connection
- 25 year structural guarantee
- 12 month service warranty



131 751 info@homebuyers.com.au