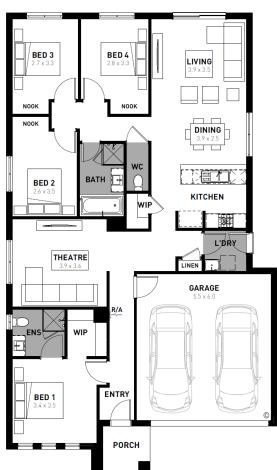

## Lot 419 Carisbrook Cres

- Hudson façade included
- 7-star energy rating
- Quality floor coverings throughout
- 600mm stainless steel kitchen appliances
- Double glazed windows and sliding
- 3.5K solar PV system
- Choice of Industrial or Coastal colour scheme
- 12 month maintenance period
- 25 year structural guarantee
- Water tank
- NBN fibre optic pack