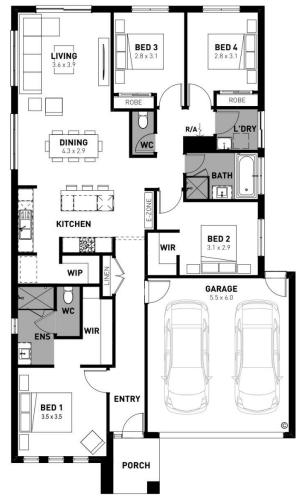

# Harvey 20

### **■**4 **○**2 **○**2

### Alluvium, Winter Valley – 494m<sup>2</sup> Lot 418 Carisbrook Cres

- # 7 Star energy rating
- # Exposed aggregate driveway
- # Sidney façade included
- # Quality floor coverings throughout
- # Low E double glazed windows and sliding doors
- # 3.5kW solar PV system
- # Tiled kitchen splashback
- # Westinghouse stainless steel appliances
- # Choice of matt black or chrome tapware
- # Brick infills over windows
- # 25 year structural guarantee
- # 12 month service warranty
- # NBN fibre optic pack
- # Water tank