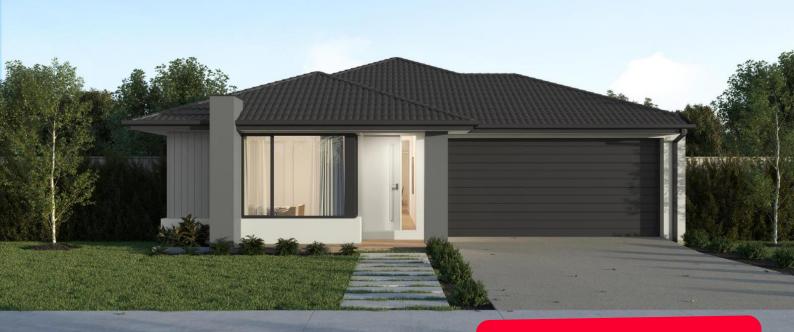

# Harvey 20

### **■**4 **○**2 **○**2

# FROM package price \$587,210\*

### Alluvium, Winter Valley – 494m<sup>2</sup> Lot 418 Carisbrook Cres

- # 7 Star energy rating
- # Exposed aggregate driveway
- # Sidney façade included
- # Quality floor coverings throughout
- # Low E double glazed windows and sliding doors
- # 3.5kW solar PV system
- # Tiled kitchen splashback
- # Westinghouse stainless steel appliances
- # Choice of matt black or chrome tapware
- # Brick infills over windows
- # 25 year structural guarantee
- # 12 month service warranty
- # NBN fibre optic pack
- # Water tank