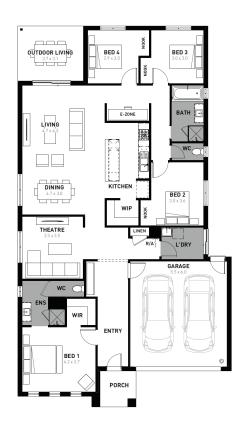

## **Entertainer 25**

## Mambourin Mambourin - 456m<sup>2</sup>

## 2002 Rangeland Street

- # Fixed site costs
- # Hudson facade included
- # 7-star energy rating
- # Quality floor coverings throughout
- # 600mm stainless steel kitchen appliances
- # Double glazed windows and sliding doors
- # 3.5K solar PV system
- # Choice of Industrial or Coastal colour scheme
- # 12 month maintenance period
- # 25 year structural guarantee
- # Opticomm Connection
- # Recycled Water Connection