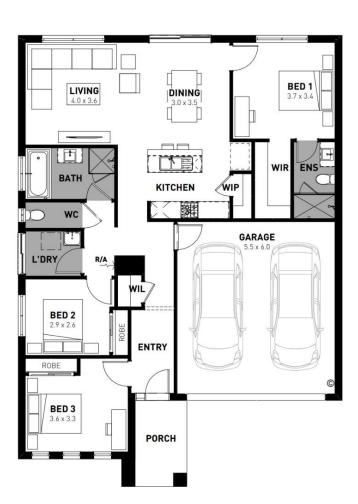

## Mt Atkinson, Truganina - 263m<sup>2</sup>

## Lot 40411 Altar Street

- 7 Star energy rating
- Fixed site works
- Exposed aggregate driveway
- Elmer façade included
- Brick infills over windows
- Quality floor coverings throughout
- Low E double glazed windows and sliding doors
- 3.5kW solar PV system
- Tiled kitchen splashback
- Westinghouse stainless steel appliances
- Choice of matt black or chrome tapware
- Brick infills over windows
- 25 year structural guarantee
- 12 month service warranty
- Recycled water connection
- 2550mm ceiling height to ground floor
- NBN fibre optic pack