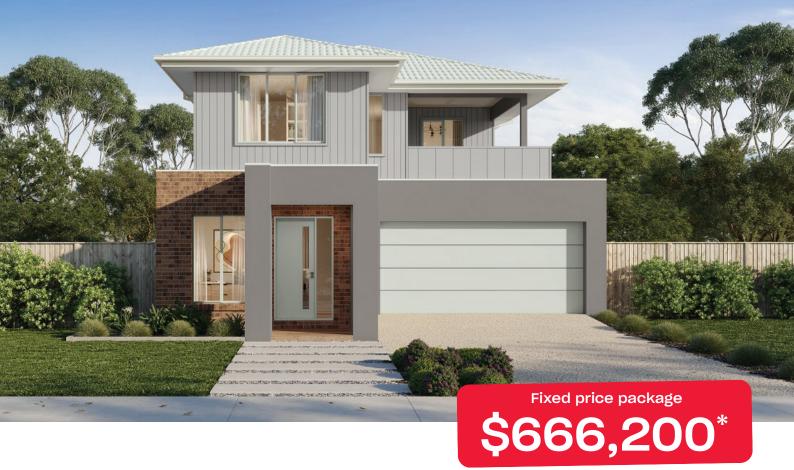

## Aura 18

## Woodlea Rockbank - 256m<sup>2</sup>

## 6862 Arabian Aenue

- # Ava facade included
- # Fixed site costs
- # 7 Star energy rating
- # Exposed aggregate driveway
- # Brick infills over windows
- # Quality floor coverings throughout
- # Low E double glazed windows and sliding doors
- # 3.5kW solar PV system
- # 2550mm ceiling height to ground floor
- # Westinghouse stainless steel appliances
- # Choice of matt black or chrome tapware
- # 12 month maintenance period
- # 25 year structural guarantee
- # NBN Fibre Connection
- # 450mm eaves to front facade

Price based on home type and floor plan shown and on builder's preferred siting. Floor plan depicts a traditional facade, modern facade shown and included in price Image used is an artist impression for illustrative purposes only and may show decorative items not included in the price shown including path, feroing, landscaping, coach lights and furnishings. Fixed pricing means that, subject to the terms of this disclaimer and any owner requested changes, the price advertised will be the price contained in the building contract entered into and this price will not change other than in accordance with the building contract. The price is based on developer supplied engineering plans and plans of subdivision and final pricing may vary if actual site conditions differ to those shown in these developer supplied documents Block and building dimensions may vary from the illustration and the details shown. For more information on the pricing and specification of this home please contact a News Homes Consultant. ABN Group Victoria has permission of the owner of the land to advertise the land as part of the price specified. The price does not include transfer duty, settlement costs, community infrastructure levies imposed or any other fees or disbursements associated with the settlement of the land.