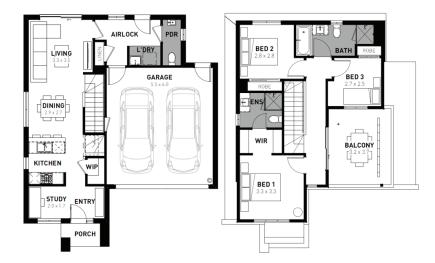

## Aura 18

## Woodlea Rockbank - 256m<sup>2</sup>

## 6862 Arabian Aenue

- # Ava facade included
- # Fixed site costs
- # 7 Star energy rating
- # Exposed aggregate driveway
- # Brick infills over windows
- # Quality floor coverings throughout
- # Low E double glazed windows and sliding doors
- # 3.5kW solar PV system
- # 2550mm ceiling height to ground floor
- # Westinghouse stainless steel appliances
- # Choice of matt black or chrome tapware
- # 12 month maintenance period
- # 25 year structural guarantee
- # NBN Fibre Connection
- # 450mm eaves to front facade