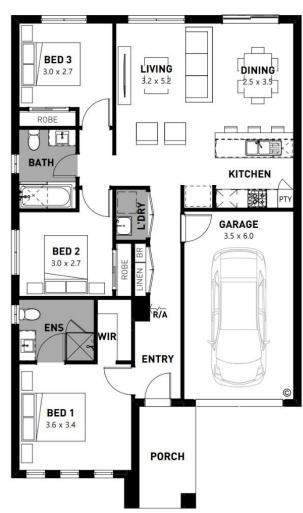

## Cooper 14

## **Lot 737 Thyme Crescent**

- 7 Star energy rating
- Fixed site works
- Exposed aggregate driveway
- Hudson façade included
- Brick infills over windows
- Quality floor coverings throughout
- Low E double glazed windows and sliding doors
- 3.5kW solar PV system
- Tiled kitchen splashback
- Westinghouse stainless steel appliances
- Choice of matt black or chrome tapware
- Brick infills over windows
- NBN fibre optic pack
- Recycled water connection
- 25 year structural guarantee
- 12 month service warranty

Price based on home type and floor plan shown and on builder's preferred siting. Floor plan depicts a traditional facade, modern facade shown and included in price. Image used is an artist impression for illustrative purposes only and may show decorative items not included in the price shown including path, fencing, landscaping, coach lights and furnishings. Fixed pricing means that, subject to the terms of this disclaimer and any owner requested changes, the price advertised will be the price contained in the building contract entered into and this price will not change other than in accordance with the building contract. The price is based on developer supplied engineering plans and plans of subdivision and final pricing may vary far citual site conditions differ to those shown in these developer supplied documents Block and building dimensions may vary from the illustration and the details shown. For more information on the pricing and specification of this home please contact a New Homes Consultant. ABN Group Victoria has permission of the owner of leand to advertise the land as part of the price specified. The price does not include transfer duty, settlement costs, community infrastructure levies imposed or any other fees or disbursements associated with the settlement of the land. Nov-24.