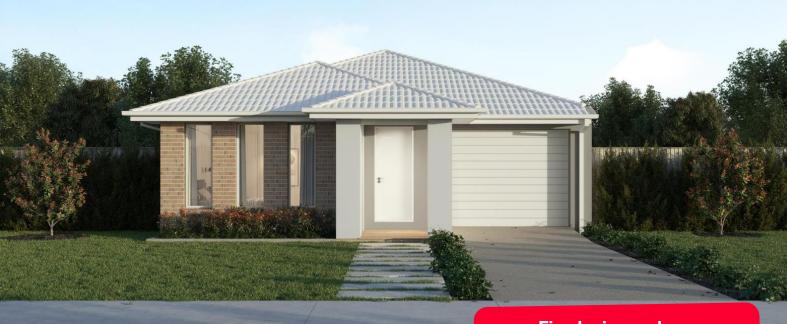

## Botania Estate, Fraser Rise - 294m<sup>2</sup>

## **Lot 737 Thyme Crescent**

- 7 Star energy rating
- Fixed site works
- Exposed aggregate driveway
- Hudson façade included
- Brick infills over windows
- Quality floor coverings throughout
- Low E double glazed windows and sliding doors
- 3.5kW solar PV system
- Tiled kitchen splashback
- Westinghouse stainless steel appliances
- Choice of matt black or chrome tapware
- Brick infills over windows
- NBN fibre optic pack
- Recycled water connection
- 25 year structural guarantee
- 12 month service warranty

Price based on home type and floor plan shown and on builder's preferred siting. Floor plan depicts a traditional facade, modern facade shown and included in price. Image used is an artist impression for illustrative purposes only and may show decorative items not included in the price shown including path, fencing, landscaping, coach lights and furnishings. Fixed pricing means that, subject to the terms of this disclaimer and any owner requested changes, the price advertised will be the price contained in the building contract entered into and this price will not change other than in accordance with the building contract. The price is based on developer supplied engineering plans and plans of subdivision and final pricing may vary far citual site conditions differ to those shown in these developer supplied documents Block and building dimensions may vary from the illustration and the details shown. For more information on the pricing and specification of this home please contact a New Homes Consultant. ABN Group Victoria has permission of the owner of leand to advertise the land as part of the price specified. The price does not include transfer duty, settlement costs, community infrastructure levies imposed or any other fees or disbursements associated with the settlement of the land. Nov-24.