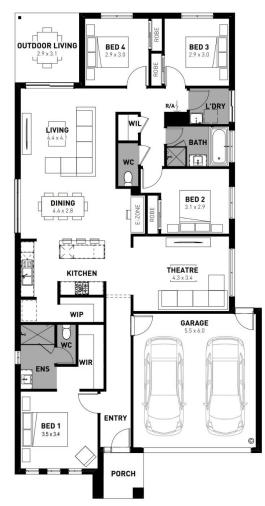

## Harvey 23

## Estuary, Leopold – 397m<sup>2</sup> 120 Estuary Boulevard

- # Exposed aggregate driveway
- # Celine façade included
- # Quality floor coverings throughout
- # Tiled kitchen splashback
- # Westinghouse stainless steel appliances
- # Choice of matt black or chrome tapware
- # Brick infills over windows
- # 25 year structural guarantee
- # 12 month service warranty
- # 7 Star energy rating
- # Double Glazing