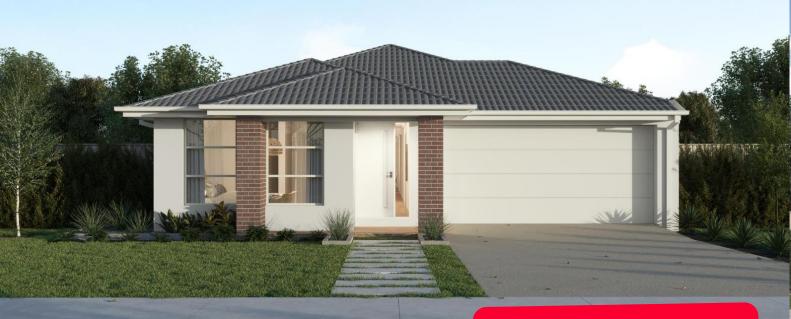

## Harvey 23

## Estuary, Leopold – 397m<sup>2</sup> 120 Estuary Boulevard

- # Exposed aggregate driveway
- # Celine façade included
- # Quality floor coverings throughout
- # Tiled kitchen splashback
- # Westinghouse stainless steel appliances
- # Choice of matt black or chrome tapware
- # Brick infills over windows
- # 25 year structural guarantee
- # 12 month service warranty
- # 7 Star energy rating
- # Double Glazing