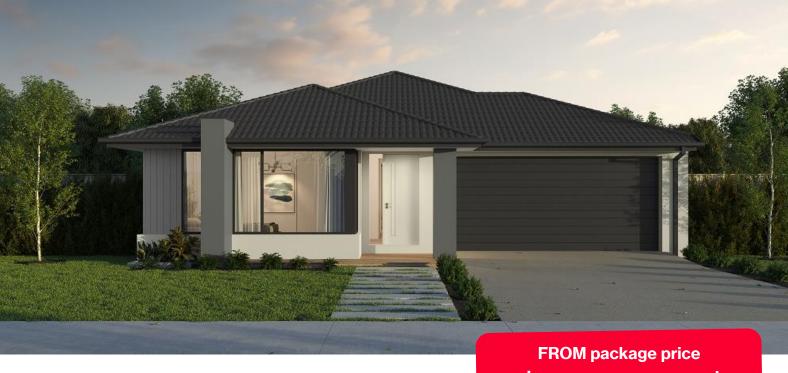

# Lawson 25

# \$674,401\*

## **Drouin Fields Estate, Drouin - 515m<sup>2</sup>**

#### **Lot 204 Plantation Road**

- Exposed aggregate driveway
- Sidney façade included
- Quality floor coverings throughout
- Double glazed windows
- 3.5kw solar PV system
- Tiled kitchen splashback
- Westinghouse stainless steel appliances
- Choice of matt black or chrome tapware
- Brick infills over windows
- 25 year structural guarantee
- 12 month service warranty
- 7 Star energy rating

\*Price based on home type and floor plan shown and on builder's preferred siting. Floor plan depicts a traditional facade, modern facade shown and included in price. Image used is an artist impression for illustrative purposes only and may show decorative items not included in the price shown including path, fencing, landscaping, coach lights and furnishings. \*From\* pricing means that, subject to the terms of this disclaimer and any owner requested changes, the price advertised will be subject to change once fixed site costs and developer guidelines are confirmed. The price is based on an estimate and final pricing may vary if actual site conditions differ to those shown in these developer supplied documents Block and building dimensions may vary from the illustration and the details shown. For more information on the pricing and specification of this home please consultant. ABM Group Victoria has permission of the owner of the land to advertise the land as part of the price specified. The price does not include transfer duty, settlement costs, community infrastructure levies imposed or any other fees or disbursements associated with the settlement of the land. Oct-24