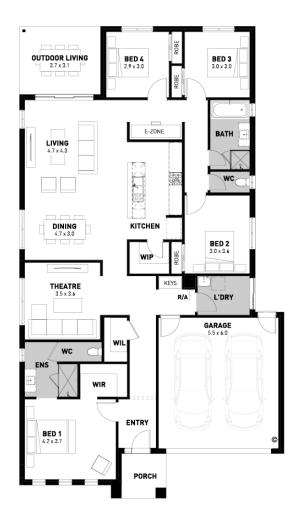

#### **Lot 204 Plantation Road**

- Exposed aggregate driveway
- Sidney façade included
- Quality floor coverings throughout
- Double glazed windows
- 3.5kw solar PV system
- Tiled kitchen splashback
- Westinghouse stainless steel appliances
- Choice of matt black or chrome tapware
- Brick infills over windows
- 25 year structural guarantee
- 12 month service warranty
- 7 Star energy rating

\*Price based on home type and floor plan shown and on builder's preferred siting. Floor plan depicts a traditional facade, modern facade shown and included in price. Image used is an artist impression for illustrative purposes only and may show decorative items not included in the price shown including path, fencing, landscaping, coach lights and furnishings. \*From\* pricing means that, subject to the terms of this disclaimer and any owner requested changes, the price advertised will be subject to change once fixed site costs and developer guidelines are confirmed. The price is based on an estimate and final pricing may vary if actual site conditions differ to those shown in these developer supplied documents Block and building dimensions may vary from the illustration and the details shown. For more information on the pricing and specification of this home please consultant. ABM Group Victoria has permission of the owner of the land to advertise the land as part of the price specified. The price does not include transfer duty, settlement costs, community infrastructure levies imposed or any other fees or disbursements associated with the settlement of the land. Oct-24