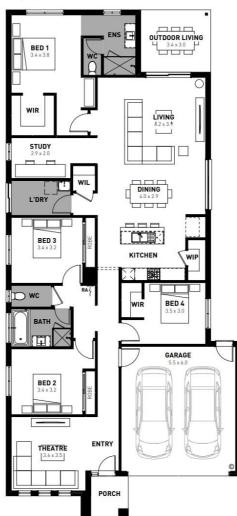

#### **Lot 1 Hidden Court**

- Titled block
- Fixed site costs, estate and council requirements
- Exposed aggregate driveway
- Shoreline façade included
- Quality floor coverings throughout
- Tiled kitchen splashback
- Westinghouse stainless steel appliances
- Choice of matt black or chrome tapware
- Brick infills over windows
- Double glazed windows with Low E coating, window locks and weather
- Ducted heating to living areas and bedrooms
- 3.5kW Solar PV system
- Seven Star Energy Efficiency on all orientations
- Livable Housing Design Silver Level
- Whole of Home Rating
- Bushfire Attack Level upgrades
- 25-year structural guarantee
- 12-month service warranty