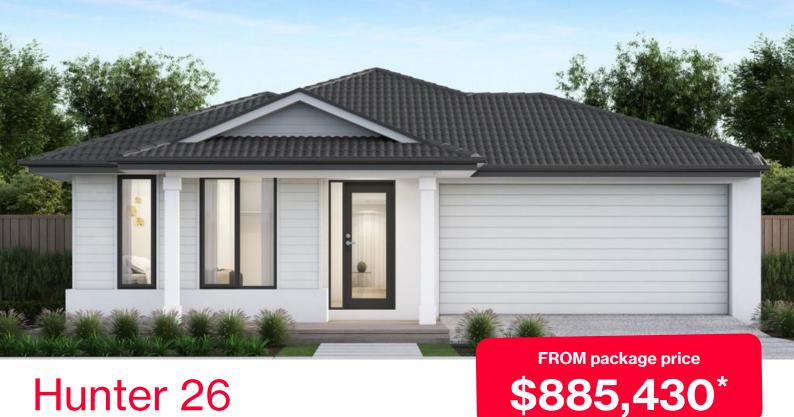

#### Hidden Valley Estate, Kennington – 3,394m<sup>2</sup>

#### **Lot 1 Hidden Court**

- Titled block
- Fixed site costs, estate and council requirements
- Exposed aggregate driveway
- Shoreline façade included
- Quality floor coverings throughout
- Tiled kitchen splashback
- Westinghouse stainless steel appliances
- Choice of matt black or chrome tapware
- Brick infills over windows
- Double glazed windows with Low E coating, window locks and weather
- Ducted heating to living areas and bedrooms
- 3.5kW Solar PV system
- Seven Star Energy Efficiency on all orientations
- Livable Housing Design Silver Level
- Whole of Home Rating
- Bushfire Attack Level upgrades
- 25-year structural guarantee
- 12-month service warranty