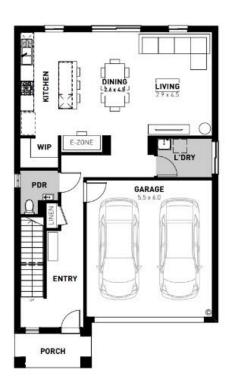

## **Lot 1361 Portillo Drive**

- **Fixed Site Costs**
- 7 Star energy rating
- Cosmo façade included
- Quality floor coverings throughout
- Low E double glazed windows and sliding doors
- 3.5kW solar PV system
- Tiled kitchen splashback
- Westinghouse stainless steel appliances
- Brick infills over windows
- 25 year structural guarantee
- 12 month service warranty
- Water tank #
- NBN fibre optic pack
- Including Developer Rebate Call to
- Note: CGI depicts 12.5m wide home