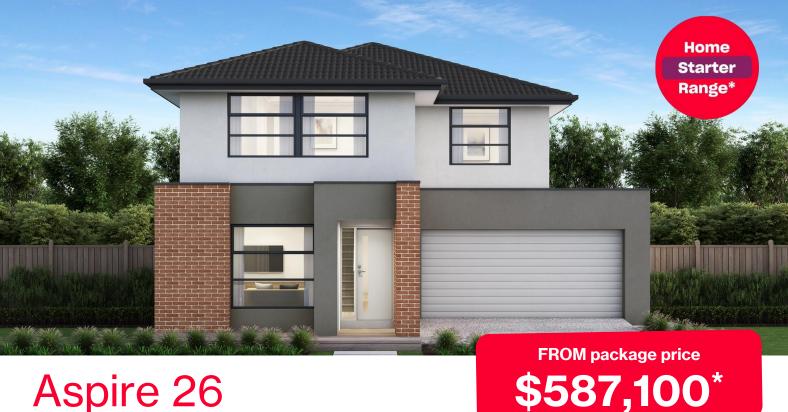

## Aspire 26

## **Lot 1361 Portillo Drive**

- **Fixed Site Costs**
- 7 Star energy rating
- Cosmo façade included
- Quality floor coverings throughout
- Low E double glazed windows and sliding doors
- 3.5kW solar PV system
- Tiled kitchen splashback
- Westinghouse stainless steel appliances
- Brick infills over windows
- 25 year structural guarantee
- 12 month service warranty
- Water tank #
- NBN fibre optic pack
- Including Developer Rebate Call to
- Note: CGI depicts 12.5m wide home