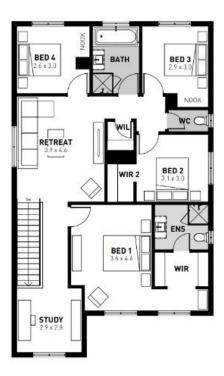

## **Lot 1361 Portillo Drive**

- **Fixed Site Costs**
- 7 Star energy rating
- Cosmo façade included
- Quality floor coverings throughout
- Low E double glazed windows and sliding doors
- 3.5kW solar PV system
- Tiled kitchen splashback
- Westinghouse stainless steel appliances
- Brick infills over windows
- 25 year structural guarantee
- 12 month service warranty
- Water tank #
- NBN fibre optic pack
- Including Developer Rebate Call to
- Note: CGI depicts 12.5m wide home