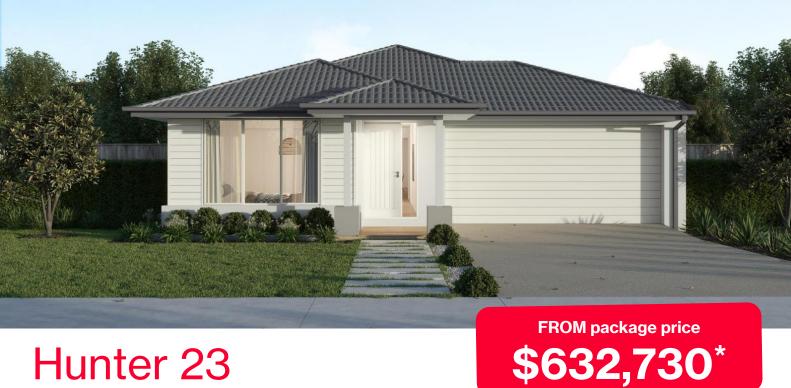

## Hunter 23

## Neangar Green Estate, Eaglehawk - 566m<sup>2</sup>

## Lot 6 Langhorne Close

- Fixed site costs, estate and council requirements
- Exposed aggregate driveway
- Prescott façade included
- Quality floor coverings throughout
- Tiled kitchen splashback
- Westinghouse stainless steel appliances, including electric induction cooktop
- Choice of matt black or chrome tapware
- Brick infills over windows
- Double glazed windows with Low E coating, window locks and weather seals
- Electric ducted heating and cooling to living areas and bedrooms
- 3.5kW Solar PV system
- Seven Star Energy Efficiency on all orientations
- Bushfire Attack Level upgrades
- CFA rated water tank
- Recycled water connection
- 25-year structural guarantee
- 12-month service warranty