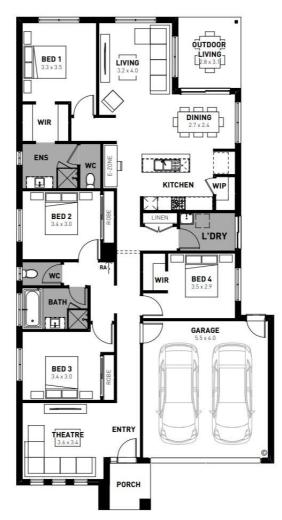

## Lot 6 Langhorne Close

- Fixed site costs, estate and council requirements
- Exposed aggregate driveway
- Prescott façade included
- Quality floor coverings throughout
- Tiled kitchen splashback
- Westinghouse stainless steel appliances, including electric induction cooktop
- Choice of matt black or chrome tapware
- Brick infills over windows
- Double glazed windows with Low E coating, window locks and weather seals
- Electric ducted heating and cooling to living areas and bedrooms
- 3.5kW Solar PV system
- Seven Star Energy Efficiency on all orientations
- Bushfire Attack Level upgrades
- CFA rated water tank
- Recycled water connection
- 25-year structural guarantee
- 12-month service warranty