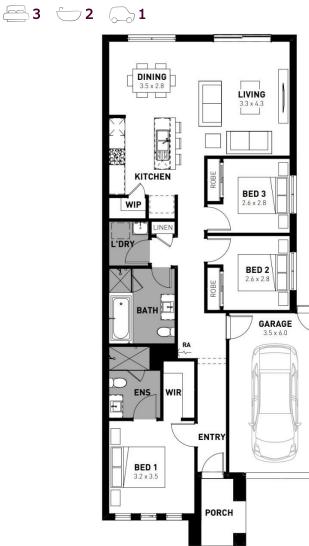

## Phoenix 15

## Harlowe Estate, Huntly – 253m<sup>2</sup> Lot 812 Zoutons Way

- # Fixed site costs, estate and council requirements
- # Exposed aggregate driveway
- # Prescott façade included
- # Quality floor coverings throughout
- # Tiled kitchen splashback
- # Westinghouse stainless steel appliances
- # Choice of matt black or chrome tapware
- # Brick infills over windows
- # Double glazed windows with Low E coating, window locks and weather seals
- # Ducted heating to living areas and bedrooms
- # 3.5kW Solar PV system
- # Seven Star Energy Efficiency on all orientations
- # Livable Housing Design Silver Level
- # Whole of Home Rating
- # Bushfire Attack Level upgrades
- # 25-year structural guarantee
- # 12-month service warranty