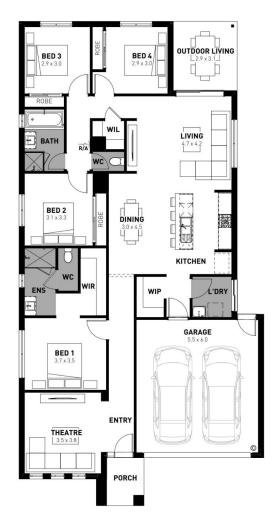

## **Lot 852 Dymock Street**

- Fixed site costs, estate and council requirements
- Exposed aggregate driveway
- Soul façade included
- Quality floor coverings throughout
- Tiled kitchen splashback
- Westinghouse stainless steel appliances
- Choice of matt black or chrome tapware
- Brick infills over windows
- Double glazed windows with Low E coating, window locks and weather
- Ducted heating to living areas and bedrooms
- 3.5kW Solar PV system
- Seven Star Energy Efficiency on all orientations
- Livable Housing Design Silver Level
- Whole of Home Rating
- Bushfire Attack Level upgrades
- 25-year structural guarantee
- 12-month service warranty