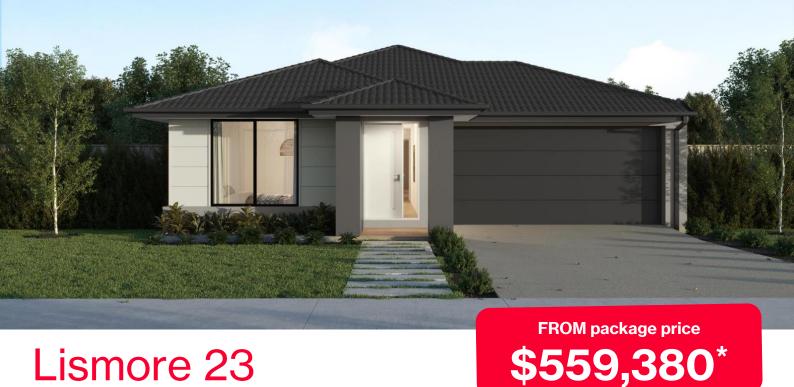

## Lismore 23

## Provenance Estate, Huntly - 415m<sup>2</sup>

## **Lot 852 Dymock Street**

- Fixed site costs, estate and council requirements
- Exposed aggregate driveway
- Soul façade included
- Quality floor coverings throughout
- Tiled kitchen splashback
- Westinghouse stainless steel appliances
- Choice of matt black or chrome tapware
- Brick infills over windows
- Double glazed windows with Low E coating, window locks and weather
- Ducted heating to living areas and bedrooms
- 3.5kW Solar PV system
- Seven Star Energy Efficiency on all orientations
- Livable Housing Design Silver Level
- Whole of Home Rating
- Bushfire Attack Level upgrades
- 25-year structural guarantee
- 12-month service warranty

\*Price based on home type and floor plan shown and on builder's preferred siting. Price includes \$20,000 land rebate provided from developer, valid on land settled prior to August 31\*, 2024. Floor plan depicts a traditional facade, modern facade shown and included in price. Image used is an artist impression for illustrative purposes only and may show decorative items not included in the price shown including path, fencing, landscaping, coach lights and furnishings. From' pricing means that, subject to the terms of this disclaimer and any owner requested changes, the price advertised will be subject to change once fixed site costs and developer guidelines are confirmed. The price is based on an estimate and final pricing may vary if actual site conditions differ to those shown in these developer supplied documents Block and building dimensions may vary from the illustration and the details shown. For more information on the pricing and specification of this home please contact a New Homes Consultant. ABN Group Victoria has permission of the owner of the land to advertise the land as part of the price specified. The price does not include transfer duty, settlement costs, community infrastructure levies imposed or any other fees or disbursements associated with the settlement of the land. Sep-24