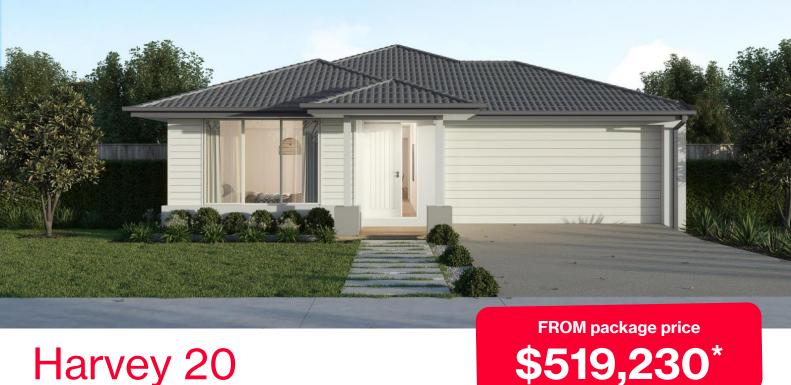

## Harvey 20

## Provenance Estate, Huntly - 350m<sup>2</sup>

## **Lot 859 Coffey Street**

- Fixed site costs, estate and council requirements
- Exposed aggregate driveway
- Prescott façade included
- Quality floor coverings throughout
- Tiled kitchen splashback
- Westinghouse stainless steel appliances
- Choice of matt black or chrome tapware
- Brick infills over windows
- Double glazed windows with Low E coating, window locks and weather
- Ducted heating to living areas and bedrooms
- 3.5kW Solar PV system
- Seven Star Energy Efficiency on all orientations
- Livable Housing Design Silver Level
- Whole of Home Rating
- 25-year structural guarantee
- 12-month service warranty

\*Price based on home type and floor plan shown and on builder's preferred siting. Price includes \$20,000 land rebate provided from developer, valid on land settled prior to August 31\*, 2024. Floor plan depicts a traditional facade, modern facade shown and included in price. Image used is an artist impression for illustrative purposes only and may show decorative items not included in the price shown including path, fencing, landscaping, coach lights and furnishings. From' pricing means that, subject to the terms of this disclaimer and any owner requested changes, the price advertised will be subject to change once fixed site costs and developer guidelines are confirmed. The price is based on an estimate and final pricing may vary if actual site conditions differ to those shown in these developer supplied documents Block and building dimensions may vary from the illustration and the details shown. For more information on the pricing and specification of this home please contact a New Homes Consultant. ABN Group Victoria has permission of the owner of the land to advertise the land as part of the price specified. The price does not include transfer duty, settlement costs, community infrastructure levies imposed or any other fees or disbursements associated with the settlement of the land. Sep-24