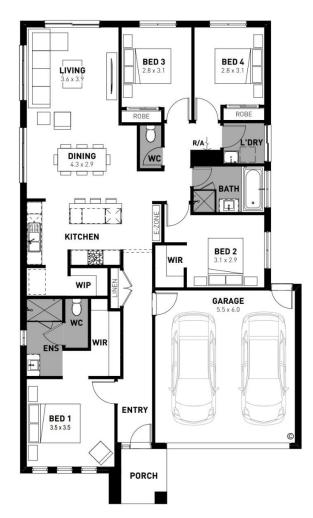

## Harvey 20

## Provenance Estate, Huntly - 350m<sup>2</sup>

## **Lot 859 Coffey Street**

- Fixed site costs, estate and council requirements
- Exposed aggregate driveway
- Prescott façade included
- Quality floor coverings throughout
- Tiled kitchen splashback
- Westinghouse stainless steel appliances
- Choice of matt black or chrome tapware
- Brick infills over windows
- Double glazed windows with Low E coating, window locks and weather
- Ducted heating to living areas and bedrooms
- 3.5kW Solar PV system
- Seven Star Energy Efficiency on all orientations
- Livable Housing Design Silver Level
- Whole of Home Rating
- 25-year structural guarantee
- 12-month service warranty