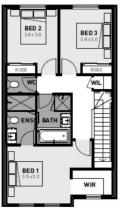

## Octave 18

🚍 3 🗁 2.5 🕞 2









Ground Floor

First Floor



## Orana, Clyde North

## Lot 1264, Perspective Walk -150m2

- -Complete turnkey inclusions
- 100% fixed site costs and pricing
- Heating and cooling included -
- Quality floor coverings throughout
- Westinghouse stainless steel appliances -
- 20mm crystalline silica-free benchtops
- Smart control garage door with camera and app security
- -Front and rear landscaping
- Exposed aggregate driveway -
- Recycled water connection
- NBN connection \_
- 25 year structural guarantee
- 12 month service warranty



## 131 751 info@homebuyers.com.au

All plans are protected by copyright and are owned by ABN Group (Vic) Pty Ltd. The building practitioner is ABN Group (Vic) Pty Ltd trading as Homebuyers Centre, registration number CDB-U 49215. Images and photographs are f