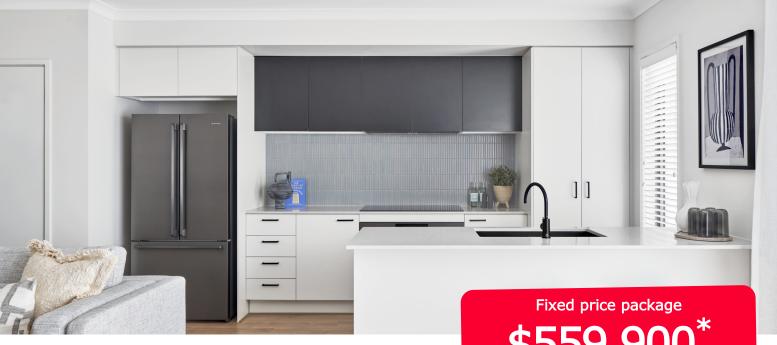

## Orana, Clyde North

## Lot 1264, Perspective Walk -150m2

- -Complete turnkey inclusions
- 100% fixed site costs and pricing
- Heating and cooling included -
- Quality floor coverings throughout
- Westinghouse stainless steel appliances -
- 20mm crystalline silica-free benchtops
- Smart control garage door with camera and app security
- -Front and rear landscaping
- Exposed aggregate driveway -
- Recycled water connection
- NBN connection \_
- 25 year structural guarantee
- 12 month service warranty