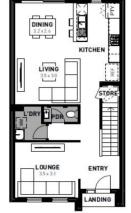

## Octave 18

🚍 3 🗁 2.5 🕞 2









Ground Floor

First Floor



## Orana, Clyde North

## Lot 1264, Perspective Walk -150m2

- -Complete turnkey inclusions
- 100% fixed site costs and pricing
- Heating and cooling included -
- Quality floor coverings throughout
- Westinghouse stainless steel appliances -
- 20mm crystalline silica-free benchtops
- Smart control garage door with camera and app security
- -Front and rear landscaping
- Exposed aggregate driveway -
- Recycled water connection
- NBN connection \_
- 25 year structural guarantee
- 12 month service warranty



## 131 751 info@homebuyers.com.au

All plans are protected by copyright and are owned by ABN Group (Vic) Pty Ltd. The building practitioner is ABN Group (Vic) Pty Ltd trading as Homebuyers Centre, registration number CDB-U 49215. Images and photographs are