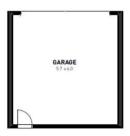

## Octave 18

🚍 3 🗁 2.5 🕞 2









Ground Floor

First Floor



## Orana, Clyde North

## Lot 1264, Perspective Walk -150m2

- -Complete turnkey inclusions
- 100% fixed site costs and pricing
- Heating and cooling included -
- Quality floor coverings throughout
- Westinghouse stainless steel appliances -
- 20mm crystalline silica-free benchtops
- Smart control garage door with camera and app security
- -Front and rear landscaping
- Exposed aggregate driveway -
- Recycled water connection
- NBN connection \_
- 25 year structural guarantee
- 12 month service warranty



## 131 751 info@homebuyers.com.au

All plans are protected by copyright and are owned by ABN Group (Vic) Pty Ltd. The building practitioner is ABN Group (Vic) Pty Ltd trading as Homebuyers Centre, registration number CDB-U 49215. Images and photographs