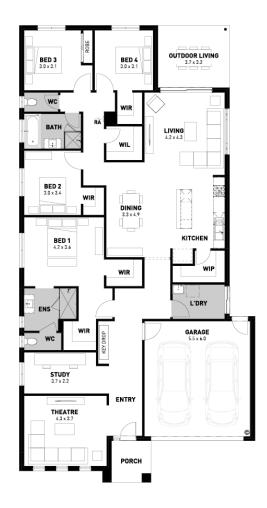

## Windsor 28

## **The Ridge Estate, Yinnar – 724m<sup>2</sup>** 5 Durrand Court

- # 7 Star energy rating
- # Exposed aggregate driveway
- # Bromleigh façade included
- # Quality floor coverings throughout
- # Low E double glazed windows and sliding doors
- # 3.5kW solar PV system
- # Tiled kitchen splashback
- # Westinghouse stainless steel appliances
- # Choice of matt black or chrome tapware
- # Brick infills over windows
- # 25 year structural guarantee
- # 12 month service warranty

\*Price based on home type and floor plan shown and on builder's preferred siting. Floor plan depicts a traditional facade, modern facade shown and included in price. Image used is an artist impression for illustrative purposes only and may show decorative items not included in the price shown including path, fencing, landscaping, coach lights and furnishings. "From" pricing means that, subject to the terms of this disclaimer and any owner requested changes, the price advertised will be subject to change once fixed site costs and developer guidelines are confirmed. The price is based on an estimate and final pricing may vary if actual site conditions differ to those shown in these developer supplied documents Block and building dimensions may vary from the illustration and the details shown. For more information on the pricing and specification of this home please contact a New Homes Consultant. ABN Group Victoria has permission of the owner of the land to advertise the land as part of the price specified. The price does not include transfer duty, settlement costs, community infrastructure levies imposed or any other fees or disbursements associated with the settlement of the land. Nov-24