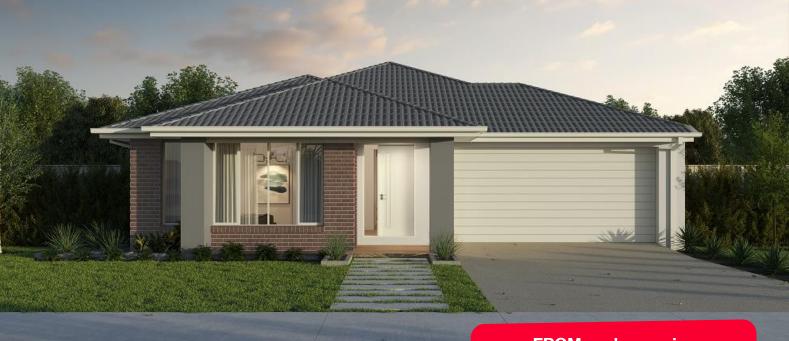

## Windsor 28

## FROM package price \$588,670\*

## **The Ridge Estate, Yinnar – 724m<sup>2</sup>** 5 Durrand Court

- # 7 Star energy rating
- # Exposed aggregate driveway
- # Bromleigh façade included
- # Quality floor coverings throughout
- # Low E double glazed windows and sliding doors
- # 3.5kW solar PV system
- # Tiled kitchen splashback
- # Westinghouse stainless steel appliances
- # Choice of matt black or chrome tapware
- # Brick infills over windows
- # 25 year structural guarantee
- # 12 month service warranty

\*Price based on home type and floor plan shown and on builder's preferred siting. Floor plan depicts a traditional facade, modern facade shown and included in price. Image used is an artist impression for illustrative purposes only and may show decorative items not included in the price shown including path, fencing, landscaping, coach lights and furnishings. "From" pricing means that, subject to the terms of this disclaimer and any owner requested changes, the price advertised will be subject to change once fixed site costs and developer guidelines are confirmed. The price is based on an estimate and final pricing may vary if actual site conditions differ to those shown in these developer supplied documents Block and building dimensions may vary from the illustration and the details shown. For more information on the pricing and specification of this home please contact a New Homes Consultant. ABN Group Victoria has permission of the owner of the land to advertise the land as part of the price specified. The price does not include transfer duty, settlement costs, community infrastructure levies imposed or any other fees or disbursements associated with the settlement of the land. Nov-24