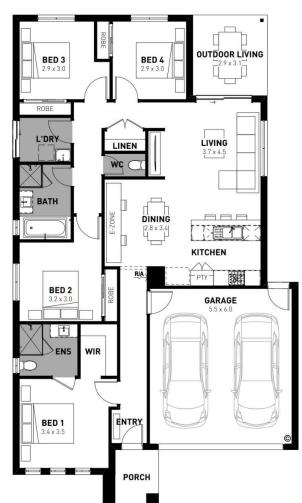

## Lismore 20

### **Lot 109 Electro Street**

- 7 Star energy rating
- Sorrento façade included
- Exposed aggregate driveway
- Quality floor coverings throughout
- Low E double glazed windows and sliding doors
- 3.5kW solar PV system
- Tiled kitchen splashback
- Choice of matt black or chrome tapware
- Westinghouse stainless steel appliances
- Brick infills over windows
- 25 year structural guarantee
- 12 month service warranty
- Water tank
- NBN fibre optic pack
- Crossover to width of driveway

"Price based on home type and floor plan shown and on builder's preferred siting. Floor plan depicts a traditional facade, modern facade shown and included in price. Image used is an artist impression for illustrative purposes only and may show decorative items not included in the price shown including path, fencing, landscaping, coach lights and furnishings. "From" pricing means that, subject to the terms of this disclaimer and any owner requested changes, the price advertised will be subject to change once fixed site costs and developer guidelines are confirmed. The price is based on an estimate and final pricing may vary if actual site conditions differ to those shown in these developer supplied documents Block and building dimensions may vary from the illustration and the details shown. For more information on the pricing and specification of this home please contact a New Homes Consultant. ABN Group Victoria has permission of the owner of the land to advertise the land as part of the price specified. The price does not include transfer duty, settlement costs, community infrastructure levies imposed or any other fees or disbursements associated with the settlement of the land. Nov-24