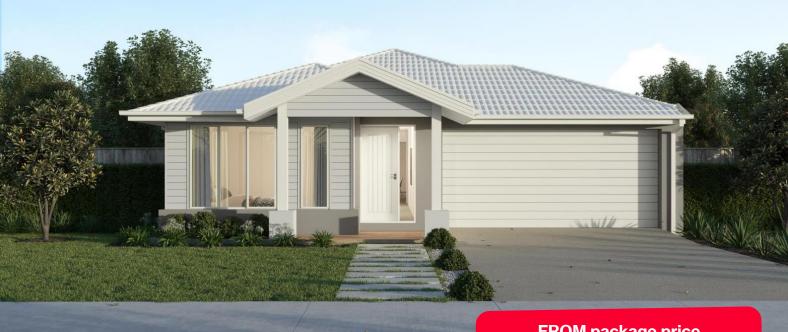

## Lismore 20

#### ALTO, Winter Valley - 434m<sup>2</sup>

### **Lot 109 Electro Street**

- 7 Star energy rating
- Sorrento façade included
- Exposed aggregate driveway
- Quality floor coverings throughout
- Low E double glazed windows and sliding doors
- 3.5kW solar PV system
- Tiled kitchen splashback
- Choice of matt black or chrome tapware
- Westinghouse stainless steel appliances
- Brick infills over windows
- 25 year structural guarantee
- 12 month service warranty
- Water tank
- NBN fibre optic pack
- Crossover to width of driveway

"Price based on home type and floor plan shown and on builder's preferred siting. Floor plan depicts a traditional facade, modern facade shown and included in price. Image used is an artist impression for illustrative purposes only and may show decorative items not included in the price shown including path, fencing, landscaping, coach lights and furnishings. "From" pricing means that, subject to the terms of this disclaimer and any owner requested changes, the price advertised will be subject to change once fixed site costs and developer guidelines are confirmed. The price is based on an estimate and final pricing may vary if actual site conditions differ to those shown in these developer supplied documents Block and building dimensions may vary from the illustration and the details shown. For more information on the pricing and specification of this home please contact a New Homes Consultant. ABN Group Victoria has permission of the owner of the land to advertise the land as part of the price specified. The price does not include transfer duty, settlement costs, community infrastructure levies imposed or any other fees or disbursements associated with the settlement of the land. Nov-24