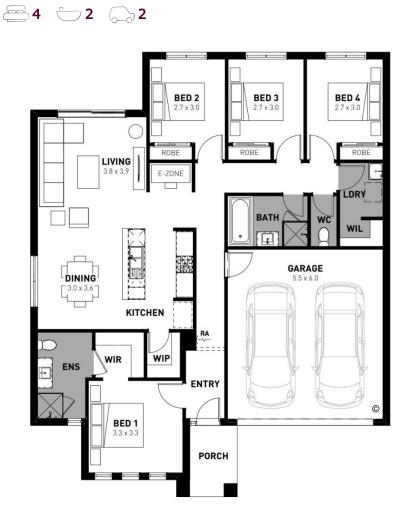

### Harper 19

#### Winterfield, Winter Valley– 416m<sup>2</sup> Lot 113 Sunpeaks Street

- # Fixed Site Costs
- # 7 Star energy rating
- # Exposed aggregate driveway
- # Elmer façade included
- # Quality floor coverings throughout
- # Low E double glazed windows and sliding doors
- # 3.5kW solar PV system
- # Tiled kitchen splashback
- # Westinghouse stainless steel appliances
- # Choice of matt black or chrome tapware
- # Brick infills over windows
- # 25 year structural guarantee
- # 12 month service warranty
- # Water tank
- # NBN fibre optic pack
- # Including Developer Rebate Call to Discuss!