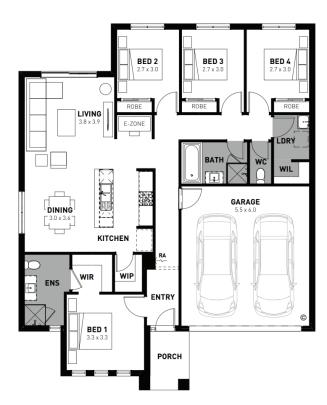

## Harper 19

## Carringum Winter Valley - 347m<sup>2</sup>

## 724 Ashton Avenue

- # Elmer facade included
- # Fixed site costs
- # 7 Star energy rating
- # Exposed aggregate driveway
- # Brick infills over windows
- # Quality floor coverings throughout
- # Low E double glazed windows and sliding doors
- # 3.5kW solar PV system
- # Westinghouse stainless steel appliances
- # Choice of matt black or chrome tapware
- # 12 month maintenance period
- # 25 year structural guarantee
- # Water Tank 2000L

Price based on home type and floor plan shown and on builder's preferred siting. Floor plan depicts a traditional facade, modern facade shown and included in price Image used is an artist impression for illustrative purposes only and may show decorative items included in the price shown including path, fencing, landscaping coach lights and furnishings. Fixed pricing means that, subject to the terms of this disclaimer and any owner requested changes, the price advertised will be the price contained in the building contract. The price is based on developer supplied engineering plans and plans of subdivision and final pricing may vary if actual site conditions differ to those shown in these developer supplied documents Blood and building dimensions may vary from the illustration and the details shown. For more information on the pricing and specification of this home please contact a Nev Homes Consultant. ABN Group Victoria has permission of the owner of the land to advertise the land as part of the price specified. The price does not include transfe duty, settlement costs, community infrastructure levies imposed or any other fees or disbursement associated with the settlement of the land.