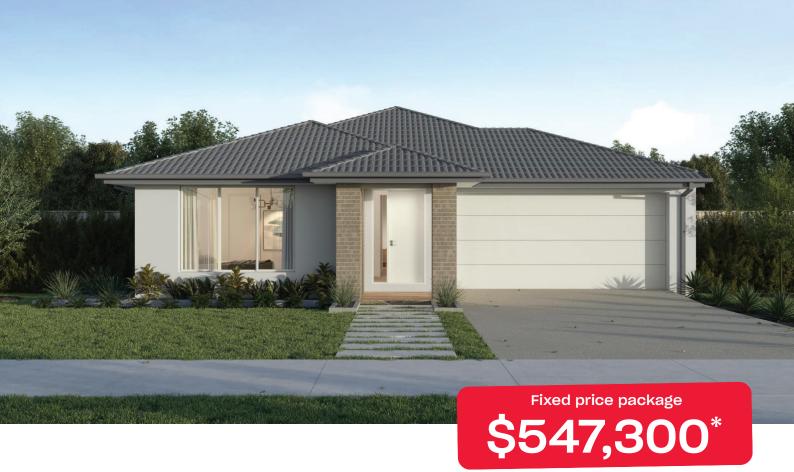

## Harper 19

## Carringum Winter Valley - 347m<sup>2</sup>

## 724 Ashton Avenue

- # Elmer facade included
- # Fixed site costs
- # 7 Star energy rating
- # Exposed aggregate driveway
- # Brick infills over windows
- # Quality floor coverings throughout
- # Low E double glazed windows and sliding doors
- # 3.5kW solar PV system
- # Westinghouse stainless steel appliances
- # Choice of matt black or chrome tapware
- # 12 month maintenance period
- # 25 year structural guarantee
- # Water Tank 2000L

Price based on home type and floor plan shown and on builder's preferred siting. Floor plan depicts a traditional facade, modern facade shown and included in price Image used is an artist impression for illustrative purposes only and may show decorative items included in the price shown including path, fencing, landscaping coach lights and furnishings. Fixed pricing means that, subject to the terms of this disclaimer and any owner requested changes, the price advertised will be the price contained in the building contract. The price is based on developer supplied engineering plans and plans of subdivision and final pricing may vary if actual site conditions differ to those shown in these developer supplied documents Blood and building dimensions may vary from the illustration and the details shown. For more information on the pricing and specification of this home please contact a Nev Homes Consultant. ABN Group Victoria has permission of the owner of the land to advertise the land as part of the price specified. The price does not include transfe duty, settlement costs, community infrastructure levies imposed or any other fees or disbursement associated with the settlement of the land.