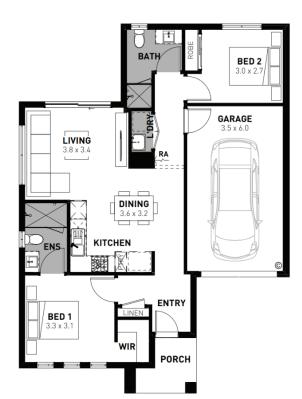

## Riverfield Clyde - 179m<sup>2</sup>

## 3128 Grevillea Grove

- # Hudson facade included
- # Fixed site costs
- # 7 Star energy rating
- # Exposed aggregate driveway
- # Brick infills over windows
- # Quality floor coverings throughout
- # Low E double glazed windows and sliding doors
- # 3.5kW solar PV system
- # 2550mm ceiling height to ground floor
- # Westinghouse stainless steel appliances
- # Choice of matt black or chrome tapware
- # 12 month maintenance period
- # 25 year structural guarantee
- # Opticomm Connection
- # Recycled Water Connection