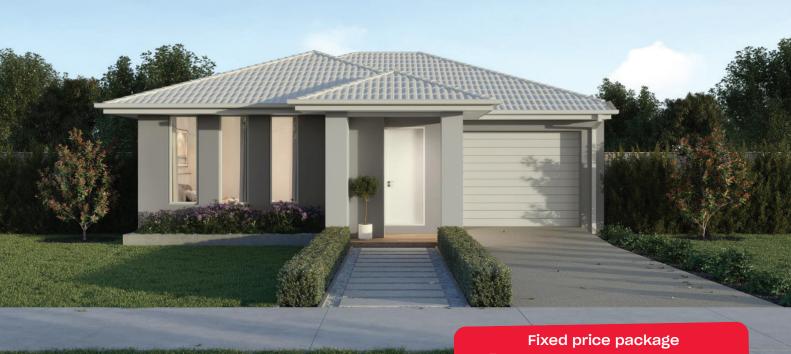

Fixed price package

## Riverfield Clyde - 179m<sup>2</sup>

## 3128 Grevillea Grove

- # Hudson facade included
- # Fixed site costs
- # 7 Star energy rating
- # Exposed aggregate driveway
- # Brick infills over windows
- # Quality floor coverings throughout
- # Low E double glazed windows and sliding doors
- # 3.5kW solar PV system
- # 2550mm ceiling height to ground floor
- # Westinghouse stainless steel appliances
- # Choice of matt black or chrome tapware
- # 12 month maintenance period
- # 25 year structural guarantee
- # Opticomm Connection
- # Recycled Water Connection