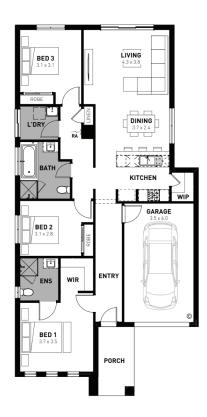

## Terrace 16

## Evergreen Clyde - 262m<sup>2</sup>

## 949 Todra Crescent

- # Elmer facade included
- # Fixed site costs
- # 7 Star energy rating
- # Exposed aggregate driveway
- # Brick infills over windows
- # Quality floor coverings throughout
- # Low E double glazed windows and sliding doors
- # 3.5kW solar PV system
- # Westinghouse stainless steel appliances
- # Choice of matt black or chrome tapware
- # 12 month maintenance period
- # 25 year structural guarantee
- # NBN Connection
- # Recycled Water connection
- # 450mm eaves to front facade