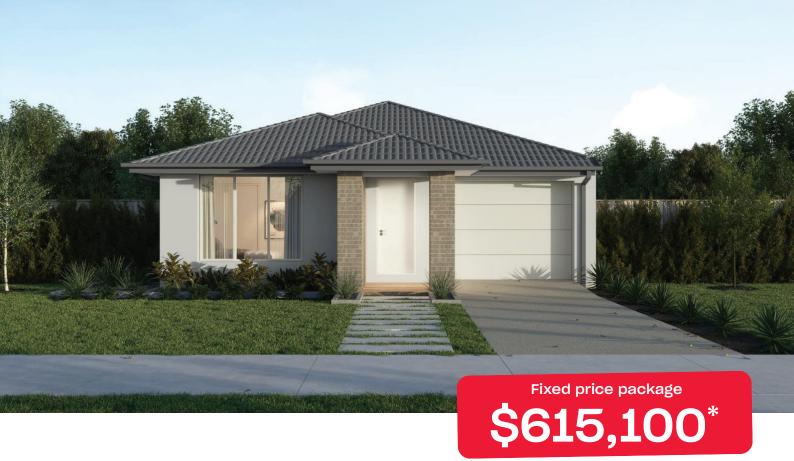

## Terrace 16

## Evergreen Clyde - 262m<sup>2</sup>

## 949 Todra Crescent

- # Elmer facade included
- # Fixed site costs
- # 7 Star energy rating
- # Exposed aggregate driveway
- # Brick infills over windows
- # Quality floor coverings throughout
- # Low E double glazed windows and sliding doors
- # 3.5kW solar PV system
- # Westinghouse stainless steel appliances
- # Choice of matt black or chrome tapware
- # 12 month maintenance period
- # 25 year structural guarantee
- # NBN Connection
- # Recycled Water connection
- # 450mm eaves to front facade