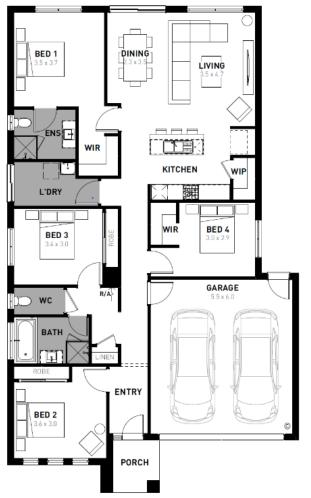

## Sanctuary Springs, Leopold – 420m<sup>2</sup> Lot 333 Mollers Lane

- # Exposed aggregate driveway
- # Soul façade included
- # Quality floor coverings throughout
- # Tiled kitchen splashback
- # Westinghouse stainless steel appliances
- # Choice of matt black or chrome tapware
- # Brick infills over windows
- # 25 year structural guarantee
- # 12 month service warranty
- # 7 Star energy rating
- # Double Glazing