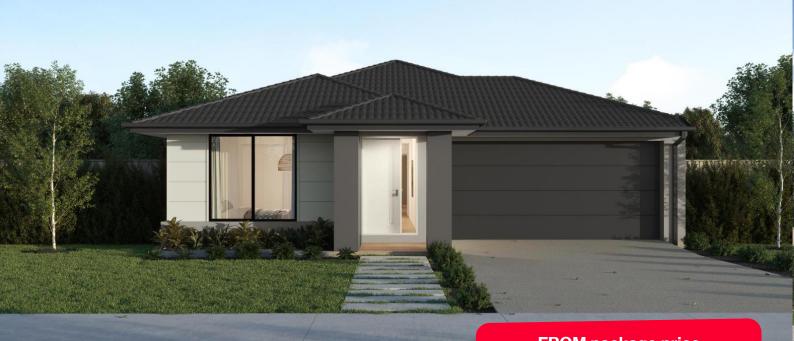

## Hunter 20

FROM package price \$616,400\*

## Sanctuary Springs, Leopold – 420m<sup>2</sup> Lot 333 Mollers Lane

- # Exposed aggregate driveway
- # Soul façade included
- # Quality floor coverings throughout
- # Tiled kitchen splashback
- # Westinghouse stainless steel appliances
- # Choice of matt black or chrome tapware
- # Brick infills over windows
- # 25 year structural guarantee
- # 12 month service warranty
- # 7 Star energy rating
- # Double Glazing

## Homebuyers Centre

\*Price based on home type and floor plan shown and on builder's preferred siting. Floor plan depicts a traditional facade, modern facade shown and included in price. Image used is an artist impression for illustrative purposes only and may show decorative items not included in the price shown including path, fencing, landscaping, coach lights and furnishings. "From" pricing means that, subject to the terms of this disclaimer and any owner requested changes, the price advertised will be subject to change once fixed site costs and developer guidelines are confirmed. The price is based on an estimate and final pricing may vary if actual site conditions differ to those shown in these developer supplied documents Block and building dimensions may vary from the illustration and the details shown. For more information on the pricing and specification of this home please contact a New Homes Consultant. ABN Group Victoria has permission of the owner of the land to advertise the land as part of the price specified. The price does not include transfer duty, settlement costs, community infrastructure levies imposed or any other fees or disbursements associated with the settlement of the land. Dec-24