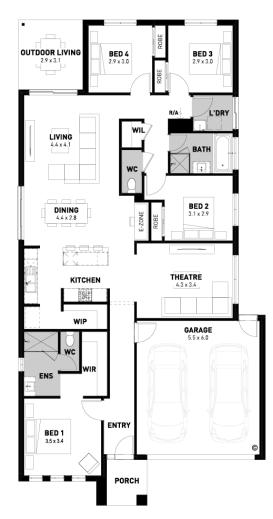

## Harvey 23

## **□**4 **□**2 **□**2



## FROM package price \$638,620\*

## Neerim Lakes Estate, Neerim South – 600m<sup>2</sup> Lot 4 Blossom Retreat

- # 7 Star energy rating
- # Exposed aggregate driveway
- # Celine façade included
- # Quality floor coverings throughout
- # Low E double glazed windows and sliding doors
- # 3.5kW solar PV system
- # Tiled kitchen splashback
- # Westinghouse stainless steel appliances
- # Choice of matt black or chrome tapware
- # Brick infills over windows
- # 25 year structural guarantee
- # 12 month service warranty



"Price based on home type and floor plan shown and on builder's preferred siting. Floor plan depicts a traditional facade, modern facade shown and included in price. Image used is an artist impression for illustrative purposes only and may show decorative items not include