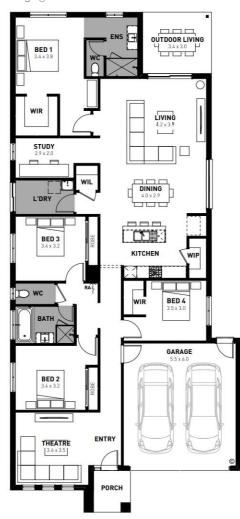

## Lot 1637 Tranguil Street

- Fixed Site and Council Costs
- Exposed aggregate driveway
- Moda façade included
- Quality floor coverings throughout
- Tiled kitchen splashback
- Westinghouse stainless steel appliances
- Choice of matt black or chrome tapware
- Brick infills over windows
- Double glazed windows with Low E coating, window locks and weather
- Ducted heating to living areas and bedrooms
- 3.5kW Solar PV system
- Seven Star Energy Efficiency on all orientations
- Livable Housing Design Silver Level
- Whole of Home Rating
- Bushfire Attack Level upgrades
- 25-year structural guarantee
- 12-month service warranty

"Price based on home type and floor plan shown and on builder's preferred siting. Floor plan depicts a traditional facade, modern facade shown and included in price. Image used is an artist impression for illustrative purposes only and may show decorative items not included in the price shown including path, fencing, landscaping, coach lights and furnishings. "From" pricing means that, subject to the terms of this disclaimer and any owner requested changes, the price advertised will be subject to change once fixed site costs and developer guidelines are confirmed. The price is based on an estimate and final pricing may vary if actual site conditions differ to those shown in these developer supplied documents Block and building dimensions may vary from the illustration and the details shown. For more information on the pricing and specification of this home please contact a New Homes Consultant. ABN Group Victoria has permission of the owner of the land to advertise the land as part of the price specified. The price does not include transfer duty, settlement costs, community infrastructure levies imposed or any other fees or disbursements associated with the settlement of the land. Oct-24