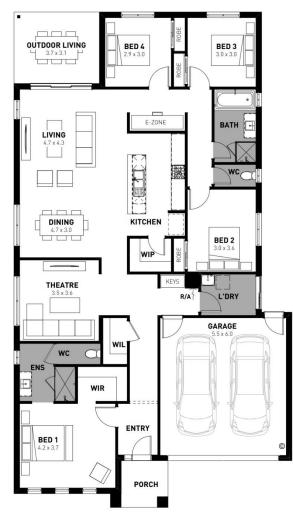

### Lawson 25









## **Homebuyers**

# \*Price based on home type and floor plan shown and on builder's preferred siting. Price includes \$20,000 land rebate provided from developer, valid on land settled prior to August 31\*, 2024. Floor plan depicts a traditional facade, modern facade shown and included in price. Image used is an artist impression for illustrative purposes only and may show decorative items not included in the price shown including path, fencing, landscaping, coach lights and furnishings. From' pricing means that, subject to the terms of this disclaimer and any owner requested changes, the price advertised will be subject to change once fixed site costs and developer guidelines are confirmed. The price is based on an estimate and final pricing may vary if actual site conditions differ t