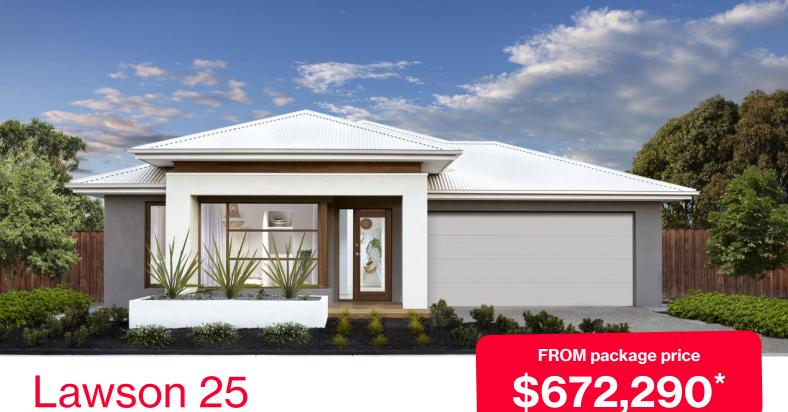

### Lawson 25

#### Kangaroo Rise Estate, Kangaroo Flat - 441m<sup>2</sup>

#### Lot 2 Everlasting Rise

- Titles expected early 2026
- Site costs, estate and council requirements
- Exposed aggregate driveway
- Luxe façade included
- Quality floor coverings throughout
- Tiled kitchen splashback
- Westinghouse stainless steel appliances
- Choice of matt black or chrome tapware
- Brick infills over windows
- Double glazed windows with Low E coating, window locks and weather seals
- Ducted heating to living areas and bedrooms
- 3.5kW Solar PV system
- Seven Star Energy Efficiency on all orientations
- Livable Housing Design Silver Level
- Whole of Home Rating
- Bushfire Attack Level upgrades
- **CFA Rated Water Tank**
- 25-year structural guarantee
- 12-month service warranty